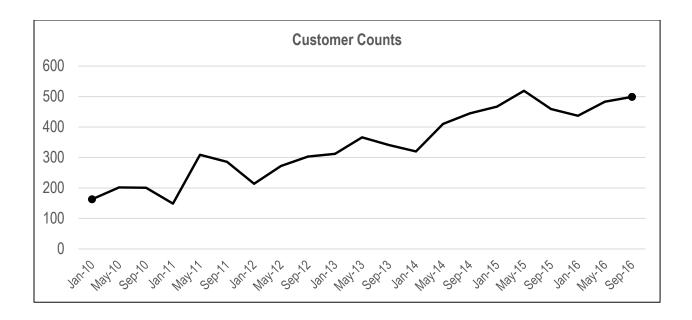

|  |  |  |  |  |  |  |
| Courteous Service                                                 | 4.85 | 5.00 |  |  |  |  |  |  |  |
| Clear Explanations & Instructions                                 | 4.58 | 5.00 |  |  |  |  |  |  |  |
| Length of Processing Time                                         | 4.42 | 4.56 |  |  |  |  |  |  |  |
| Information/Handouts Available                                    | 4.73 | 5.00 |  |  |  |  |  |  |  |
| Our Service Compared to Elsewhere                                 | 4.86 | 5.00 |  |  |  |  |  |  |  |
| Overall Quality of Service                                        | 4.52 | 4.94 |  |  |  |  |  |  |  |
| Total Average:                                                    | 4.66 | 4.92 |  |  |  |  |  |  |  |

# **Community Development Department**



## COMMUNITY DEVELOPMENT DEPARTMENT

| 5                        | F  | Y 2012-13 | В  | BN 2013-15 | BN 2015-17      | _  | SN 2015-17 | N 2017-19       | N 2017-19       | _  | N 2017-19 |
|--------------------------|----|-----------|----|------------|-----------------|----|------------|-----------------|-----------------|----|-----------|
| Description              |    | Actual    |    | Actual     | <br>Amended     |    | Estimate   | <br>Proposed    | <br>Approved    |    | Adopted   |
| Personal Services        | \$ | 1,268,050 | \$ | 2,817,403  | \$<br>3,117,750 | \$ | 2,996,776  | \$<br>3,342,675 | \$<br>3,562,675 | \$ | 3,512,675 |
| Materials and Services   |    | 643,917   |    | 1,392,394  | <br>1,667,701   |    | 1,446,023  | <br>2,147,065   | <br>2,147,065   |    | 2,147,06