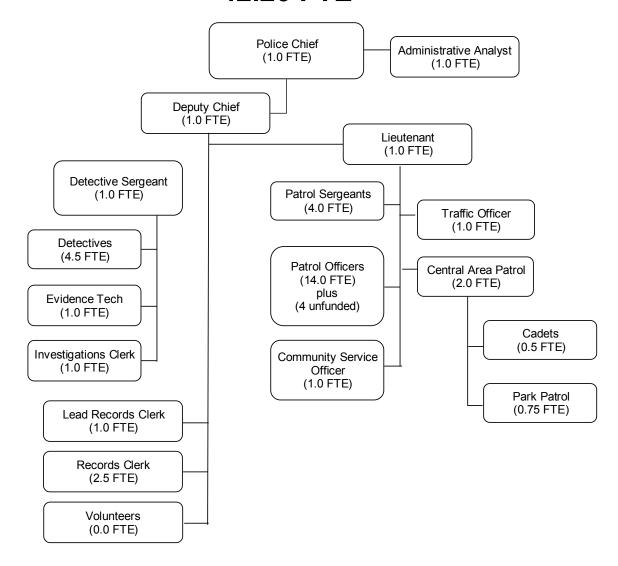

7     |    | 1,100   |    | 1,000   |    | 1,000     |    | 1,000     |
| 604 Contractual Services              | 6,921         |    | 14,595    |    | 16,600  |    | 7,980   |    | 7,980     |    | 7,980     |
| 605 Misc. Charges and Fees            | 165,883       |    | 417,147   |    | 502,430 |    | 22,430  |    | 22,430    |    | 22,430    |
| 606 Other Purchased Services          | 1,997         |    | 3,855     |    | 9,300   |    | 8,600   |    | 8,600     |    | 8,600     |
| <b>Total Materials &amp; Services</b> | 182,983       | _  | 453,523   |    | 547,030 |    | 58,510  |    | 58,510    |    | 58,510    |
|                                       | \$<br>360,310 | \$ | 868,755   | \$ | 992,590 | \$ | 544,450 | \$ | 544,450   | \$ | 384,450   |

## Police Department 42.25 FTE



## **DEPARTMENT OVERVIEW**

The Ashland Police Department (APD) enhances community livability by working in partnership with citizens to promote public safety, public order, and crime prevention while providing professional and courteous service.

The Ashland Police Department strives to work with all residents, businesses and visitors to make our community one of the safest in the country. The men and women of the Ashland Police Department take great pride in their work and support our core values: Fairness; Accountability; Integrity; and Respect for all people. The members of the APD strive to embody these values while providing a wide range of professional public safety and law enforcement services. The department is largely responsible for creating the feeling of personal safety that