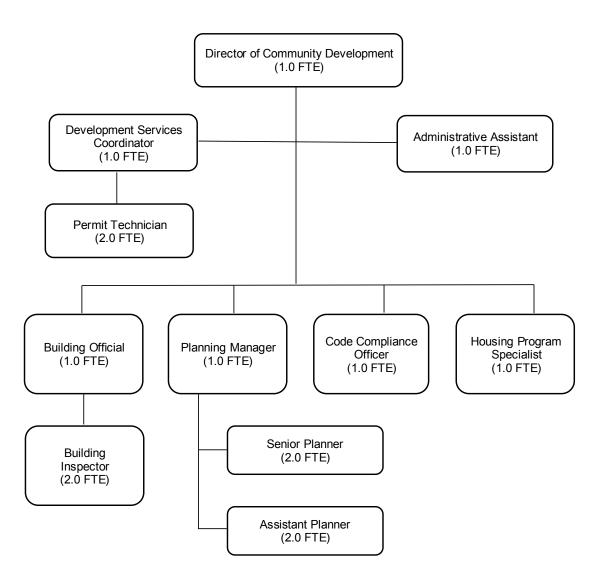

## **Departments**

| Administration Department          | 2-2   |
|------------------------------------|-------|
| Information Technology Department  |       |
| Administrative Services Department |       |
| City Recorder                      |       |
| Police Department                  |       |
| Fire and Rescue Department         |       |
| Public Works Department            |       |
| Community Development Department   | 2-104 |
| Electric Department                | 2-116 |
| Parks and Recreation Department    | 2-124 |
| Non-Departmental Activities        | 2-142 |