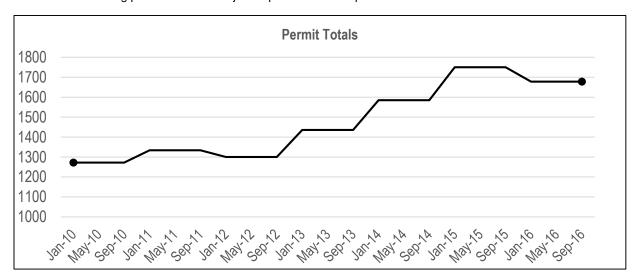

sing software program
- Evaluate actions that result in reducing the seismic vulnerability of downtown structures

# **Performance Measures**

| Measure                                                   | 2015-2017 Goal | 2015 Results                           | 2016 Results                           | 2017-19 Goal |
|-----------------------------------------------------------|----------------|----------------------------------------|----------------------------------------|--------------|
| Percent of plan reviews completed within a 3-week period. | > 85%          | 90% - Residential<br>70% - Commercial* | 71% - Residential<br>66% - Commercial* | > 85%        |

<sup>\*</sup>Commercial building permits are not subject to plan review completion timelines in accordance with State statute.



# **Community Development Department – Building Safety Division**

GENERAL FUND COMMUNITY DEVELOPMENT DEPARTMENT BUILDING DIVISION

|                                     | F  | Y 2012-13 | В  | N 2013-15 | В  | N 2015-17 | BI | N 2015-17 | В  | N 2017-19 | В  | N 2017-19 | В  | N 2017-19 |
|-------------------------------------|----|-----------|----|-----------|----|-----------|----|-----------|----|-----------|----|-----------|----|-----------|
| Description                         |    | Actual    |    | Actual    |    | Amended   | E  | stimate   | F  | Proposed  | A  | pproved   |    | Adopted   |
| Fund# 110                           |    |           |    |           |    |           |    |           |    |           |    |           |    |           |
| Personal Services