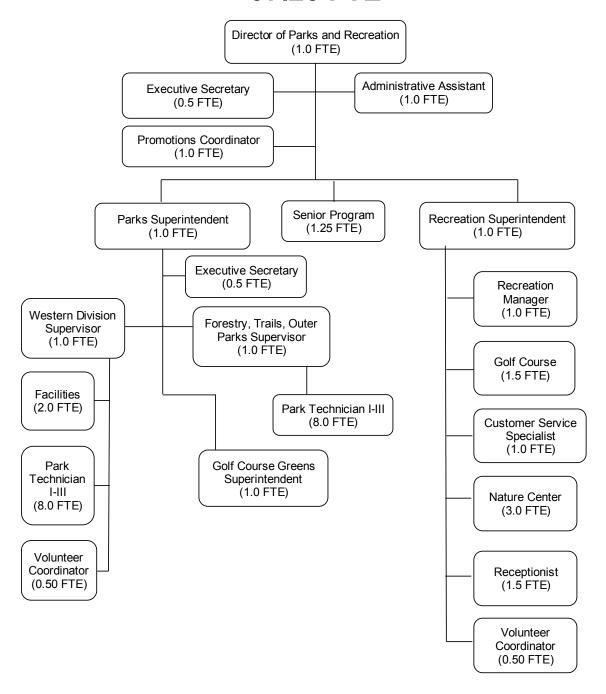

The new interties will provide full load backup capabilities. An engineering study is the first step in providing the needed redundancy between the two most significant substations serving the City.

| Expenditures for BN 2017-1 | Year 1 | Year 2 | Total Expenditures |        |
|----------------------------|--------|--------|--------------------|--------|
| Plan & Engineer Intertie   |        | 0      | 75,000             | 75,000 |
|                            | Totals | 0      | 75,000             | 75,000 |
| Funding Sources            |        |        |                    |        |
| Fees and Rates             |        | 0      | 75,000             | 75,000 |
|                            | Totals | 0      | 75,000             | 75,000 |

# Parks and Recreation Department 37.25 FTE



# **DEPARTMENT OVERVIEW**

The department is governed by a five-member elected Parks Commission with a mission of providing and promoting recreational opportunities and preserving and maintaining public lands. The Commission is responsible for three main divisions: Parks, Recreation and Golf.

#### **TOTAL PARKS & RECREATION DEPARTMENT**

|                                  | F        | Y 2012-13 | ı  | BN 2013-15 | ı       | BN 2015-17 | E  | 3N 2015-17 | ı  | 3N 2017-19 | E  | BN 2017-19 | E  | 3N 2017-19 |
|----------------------------------|----------|-----------|----|------------|---------|------------|----|------------|----|------------|----|------------|----|------------|
| Description                      |          | Actual    |    | Actual     |         | Amended    |    | Estim