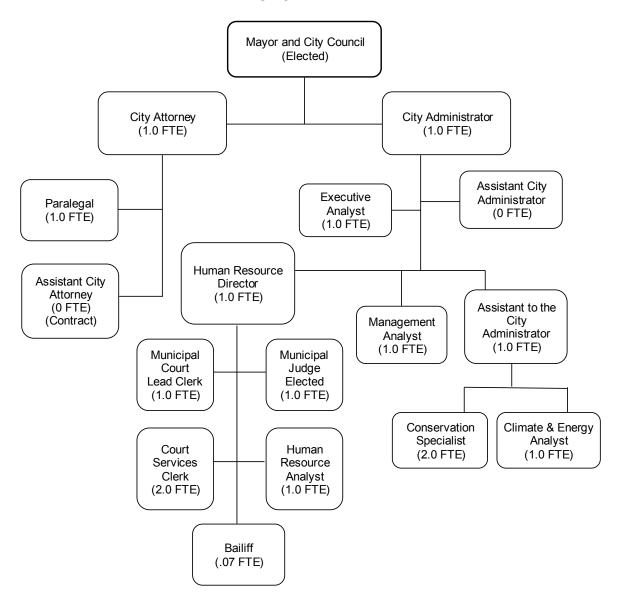

## ADMINISTRATION DEPARTMENT 15.07FTE

#### **DEPARTMENT OVERVIEW**

The Administration Department provides the policy and communication link with the citizens of Ashland and the employees of the City who serve those citizens. The department consists of six divisions: Mayor and Council, Administration, Human Resources, Legal, Municipal Court and Energy Conservation.

#### Administration Department - Mayor and Council

#### **MAYOR AND COUNCIL**

The Mayor and City Council are elected by the citizens of Ashland and are responsible for setting policy, establishing city-wide goals and objectives, providing a link to City government for citizens and businesses, meeting with and (as necessary) lobbying other government agencies and business groups, and supervising the City Administrator and City Attorney. The Council holds regular meetings and study sessions each month to conduct the business of the City and to hear from Ashland citizens. The Mayor and Council also appoint and serve as liaisons to the many City commissions that advise the Council on policy matters and as liaisons to local and regional organizations.

#### Administration Department - Administration Division

### ADMINISTRATION DIVISION

The Administration Division provides general oversight and management of the City organization consistent with both internal policies and policies of the City Council. The Administration Division prepares the Council agendas, manages the City's website, handles a number of special projects, tracks state and federal legislative activities, prepares and distributes a variety of communication pieces, manages the City's economic development programs and the Energy Conservation Division. In addition, Administration provides staff support for the Public Art Commission, the Conservation Commission and other ad hoc committees as needed. It provides leadership, coordination, and management for the City organization to ensure effective community services.

#### **Administration Department – Human Resource Division**

#### **HUMAN RESOURCE DIVISION**

The Human Resource Division provides leadership and expertise to all City departments in recruiting and retaining a diverse workforce that is committed to providing quality service to our community. Through policy direction and training efforts, the Human Resource Division helps reduce the risk of employment-related legal claims and work-related injuries. The Human Resource Division promotes positive labor-management relations through collaboration, open communication, and fair and inclusive employment practices. Employee recruitment is one of the most important and time consuming administrative tasks for Human Resources due to the high volume of retirements.

#### **Administration Department – Municipal Court Division**

#### **MUNICIPAL COURT DIVISION**

The Municipal Court Division provides Ashland with a unique opportunity to have their cases heard by a local judge elected by the citizens. The Ashland Municipal Court hears three types of cases when they occur within the City limits: traffic violations, violations of the Ashland Municipal Code, and most misdemeanors (crimes).

#### Administration Department – Legal Division

#### **LEGAL DIVISION**

The Legal Division (City Attorney's Office) helps the City achieve its goals by providing sound, timely and economical legal advice and representation to the City's elected officers, departments, employees, boards and commissions, including the Ashland Parks and Recreation Commission. The Legal Division prepares ordinances, resolutions, contracts and other legal documents and assists in property transactions, employee grievances and disciplinary actions, union negotiations, and land use matters. The Legal Division is largely reactive in that its work is dictated primarily by initiatives from other departments, the City Council, the Ashland Parks and Recreation Commission, or third parties.

#### Administration Department - Energy Conservation Division

#### **ENERGY CONSERVATION DIVISION**

The Energy Conservation Division operates residential and commercial energy efficiency and conservation information and incentive programs, as well as new residential green construction certification. Additionally, the Division offers and manages a solar renewable energy generation program that provides solar system installation incentives and net metering opportunities for local residents and businesses.