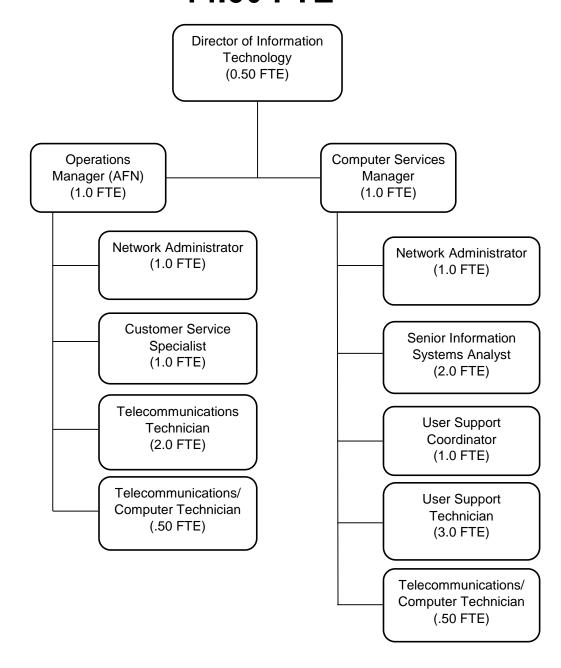

## Information Technology Department 14.50 FTE

#### **DEPARTMENT OVERVIEW**

The Information Technology (IT) Department consists of two divisions: Information Systems and Telecommunications.

The Information Systems (IS) Division identifies and delivers solutions which enhance the capabilities, facilitate the efficiency, and support the decision-making process of city government. Information Systems Division provides a wide range of technology services including systems hardware, software, telephony, systems analysis/design, IT project management, data/information security, and end-user helpdesk support.

The Telecommunications Division is known externally as Ashland Fiber Network (AFN). AFN provides high performance, reliable and cost competitive telecommunication services to the City and citizens of Ashland. The Telecommunications Division is responsible for all the operational activities of AFN. AFN works in partnership with local Internet Service Providers (ISP) to offer a wide selection of value added services to the community.

#### Information Technology Department – Information Systems Division

#### **INFORMATION SYSTEMS DIVISION**

Information Systems Division, or IS, employs 8.5 FTE who are responsible for network infrastructure, systems analysis, personal productivity/communications systems, technical support and systems administration.

#### **TELECOMMUNICATIONS DIVISION (Ashland Fiber Network)**

The Telecommunication Division provides high-speed, robust, broadband telecommunication services to residential, commercial, health care and educational customers in the Ashland area. Services are offered directly through the Telecommunications Division (AFN) or through retail partners. Approximately 4,200 homes and businesses rely on AFN for all the right connections.