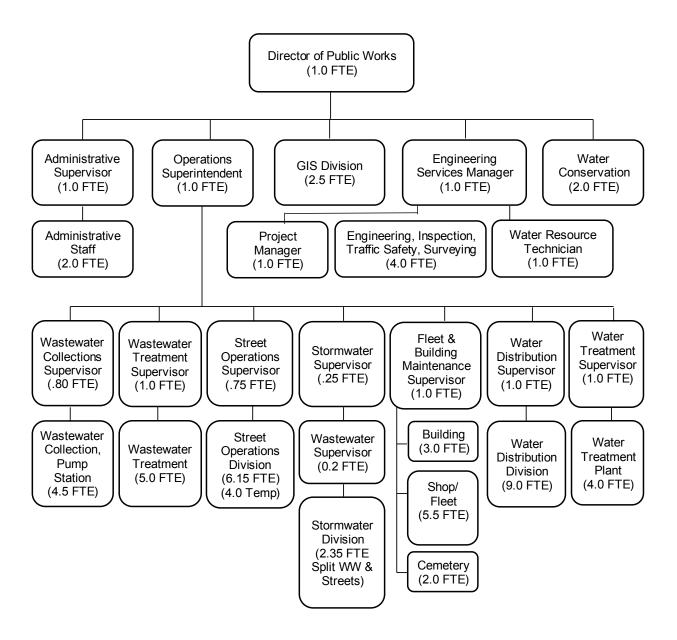

#### **DEPARTMENT OVERVIEW**

It is the mission of the Administrative Services Department to provide for and protect the financial health of the City of Ashland. This department is divided into three divisions of Finance, Accounting and Customer Services with oversight of the City's risk management activities which are budgeted within the Insurance Services Fund.