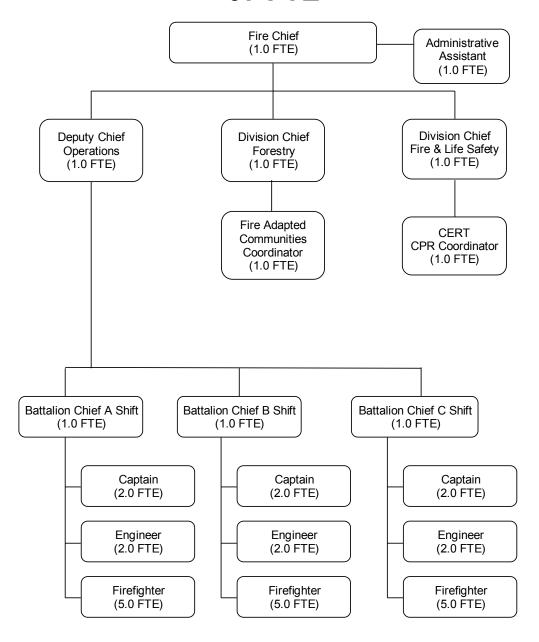

Services</b> | 789,878      |    | 1,691,888 |    | 1,980,943 | _  | 1,922,995 |    | 1,864,400 | _  | 1,864,400 | _  | 1,864,400 |
| Capital Outlay                      |              |    |           |    |           |    |           |    |           |    |           |    |           |
| 703 Equipment                       | 21,848       |    | 25,964    |    | 30,000    |    | 30,344    |    | -         |    | -         |    | -         |
| Total Capital Outlay                | 21,848       |    | 25,964    |    | 30,000    | _  | 30,344    |    | •         |    | •         | _  | •         |
|                                     | \$ 3,835,356 | \$ | 8,346,355 | \$ | 9,459,613 | \$ | 9,117,965 | \$ | 9,072,350 | \$ | 9,072,350 | \$ | 9,292,350 |

## Fire and Rescue Department 37 FTE



## **DEPARTMENT OVERVIEW**

Ashland Fire & Rescue (AF&R) is dedicated to protecting lives, property, and the environment. By delivering fire suppression, emergency medical, disaster management, fire prevention and public education services by professionally trained, dedicated personnel, we strive to achieve the highest quality of public service to our customers.

| RESCUE |  |
|--------|--|
|        |  |
|        |  |

| Description                                                           | FY 2012-13<br>Actual      | BN 2013-15<br>Actual       | BN 2015-17<br>Amended           | BN 2015-17<br>Estimate     | BN 2017-19<br>Proposed     | BN 2017-19<br>Approved     | BN 2017-19<br>Adopted      |
|-----------------------------------------------------------------------|---------------------