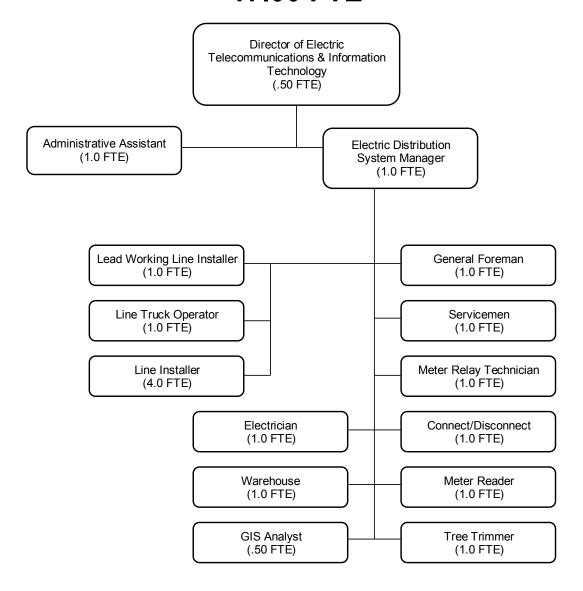

|
| Materials and Services       |    |                  |    |           |    |           |    |           |    |           |    |           |    |         |
| 609 Grants                   | \$ | 123,394          | \$ | 254,205   | \$ | 267,933   | \$ | 264,392   | \$ | 267,940   | \$ | 267,940   | \$ | 267,940 |
| Total Materials and Services | \$ | 123,394          | \$ | 254,205   | \$ | 267,933   | \$ | 264,392   | \$ | 267,940   | \$ | 267,940   | \$ | 267,940 |

Social Services Division resided in the Administrative Services Department in 2013 and BN 2013-15. Those expenses are included in the Administrative Services Summary for 2013 and BN 2013-15. Social Services Division resides in the Community Development Department starting with BN 2017-19

# Electric Department 17.00 FTE



#### **DEPARTMENT OVERVIEW**

The Electric Department, also known as the Electric Utility, is responsible for the safe and reliable delivery of electricity to residents, businesses, educational, medical and commercial enterprises within the urban growth boundary of Ashland. Given the important part electricity plays in our daily lives, the Electric Utility provides an essential service to the citizens of Ashland.

With seventeen employees, the Electric Department maintains the Reeder Gulch generating station; provides electric service to over 12,500 customers; services 76 miles of underground and 53 miles of overhead lines; maintains 2,600 power poles, over 2,000 transformers, and more than 1,850 streetlights. In addition, the department is responsible for the operation and maintenance o