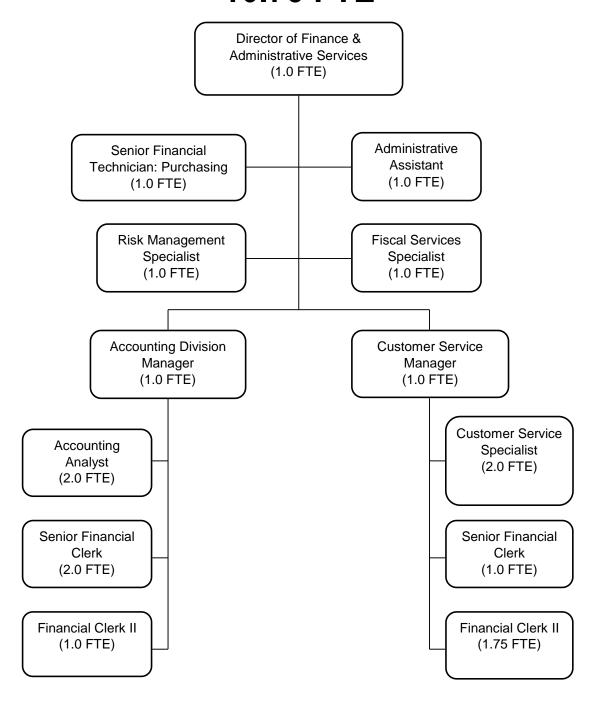

# Administrative Services Department 16.75 FTE

#### **DEPARTMENT OVERVIEW**

It is the mission of the Administrative Services Department to provide for and protect the financial health of the City of Ashland. This department is divided into three divisions of Finance, Accounting and Customer Services with oversight of the City's risk management activities which are budgeted within the Insurance Services Fund.

Administrative Services provide primarily internal services through the Finance and Accounting Divisions, with significant external services provided by the Customer Services Division.

Funding of this department is through internal charges for services rendered to other departments or to the public on behalf of the enterprise funds. Internal charges are offset by the operational revenue allocable to this department.