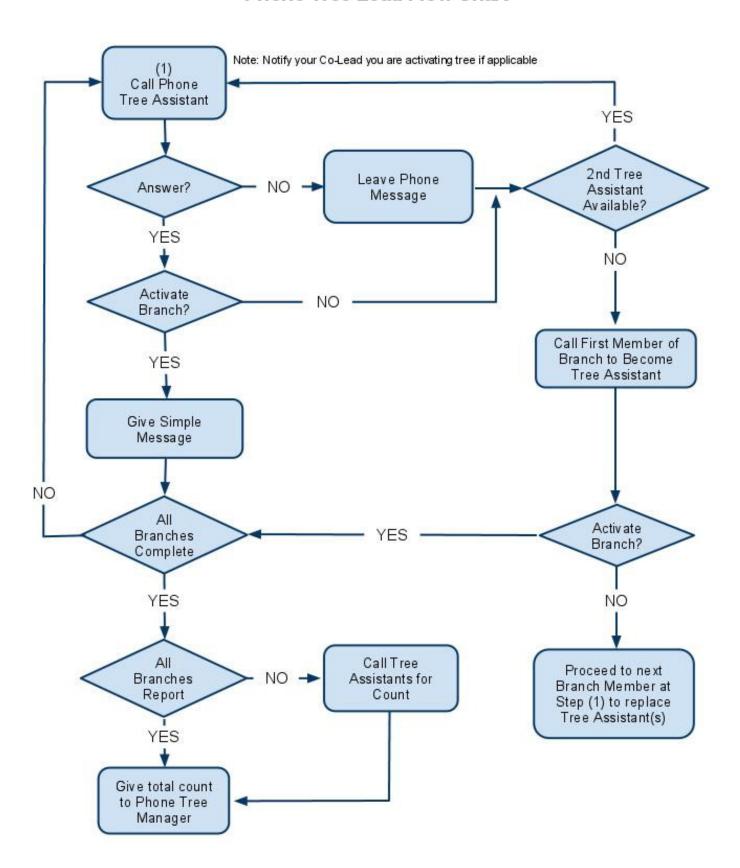

## **Phone Tree Lead Call Procedure**

- 1. Using the Simple Message form below record the message as provided to you by the Phone Tree Manager. Verify the accuracy of your written message before hanging up.
- 2. Call the other Phone Lead(s), if any, and notify them that you are activating your phone tree. They may be able to assist you by calling part of your phone tree as well.
- 3. Call the first Phone Assistant using the process depicted in the attached flow chart and ask "can you activate your phone branch?" If contact is not made, leave a message using the phone message script below and proceed to the next Phone Assistant until all are contacted or messages are left. If a Phone Assistant is not contacted or cannot activate his or her phone branch, you must proceed to an alternate Phone Assistant or directly to the first member(s) of that phone branch.
- 4. Remember to instruct Phone Tree Assistants to contact you with the number of responders after they have fully executed their phone branch.

## Phone Tree Lead Flow Chart