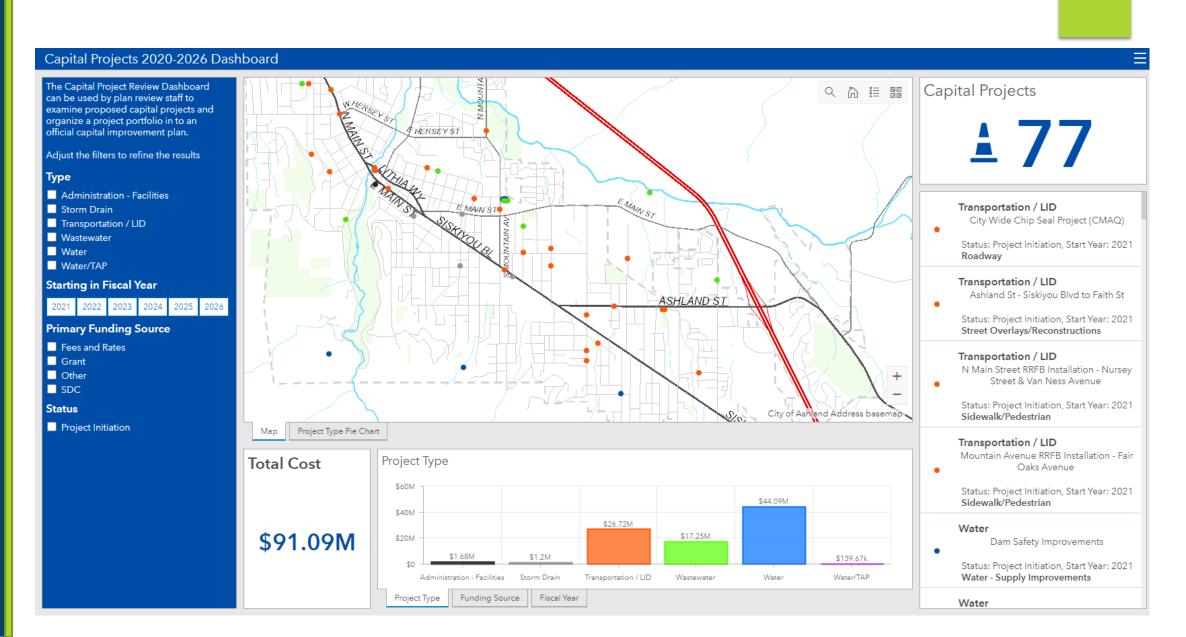

2. Approval of 2021-2040 Capital Improvements Program

Hanks gave a brief Staff report.

Public Works Director Scott Fleury presented Council with a PowerPoint (see attached).

#### Items discussed were:

- 2019-2021 Highlights.
- Capital Planning.
- Project Priorities.
- Master Plans.
- Budget.
- Grants.
- CIP.
- 2022-2027 spreadsheet.
- Street Fund.
- Water Fund.
- Wastewater Fund.
- Storm Drain CIP Master Plan.
- Airport Master Plan.
- Parks CIP.
- Electric Department CIP.
- Debt Services.
- Next steps.

## CIP - 2021-2026 Dashboard

Duration: 2 years