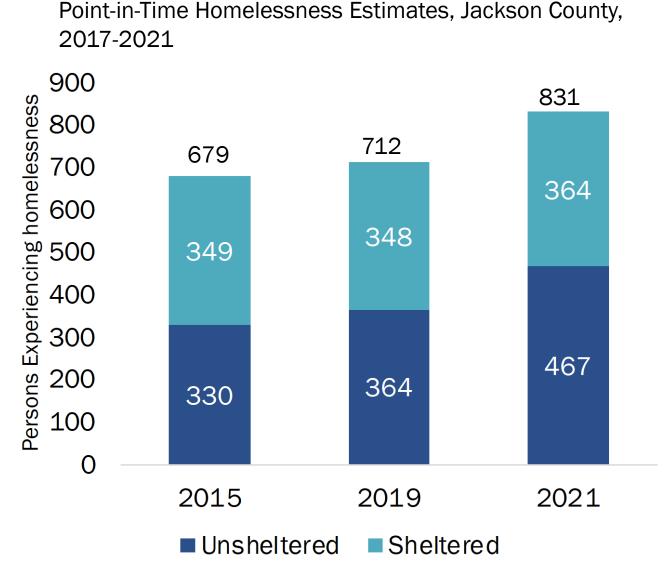

## Housing Needs Often Differ by Group

- People experiencing homelessness:
  - Temporarily or chronically
  - Alone or with children
  - Ashland: about 10% of Jackson County's population of people experiencing homelessness
- Racial or ethnic groups
- People over 65 years old
- People with disabilities

Source: Oregon Housing and Community Services.

Note: OHCS reported two counts in 2021 - estimated and reported counts. This is the estimated counts.