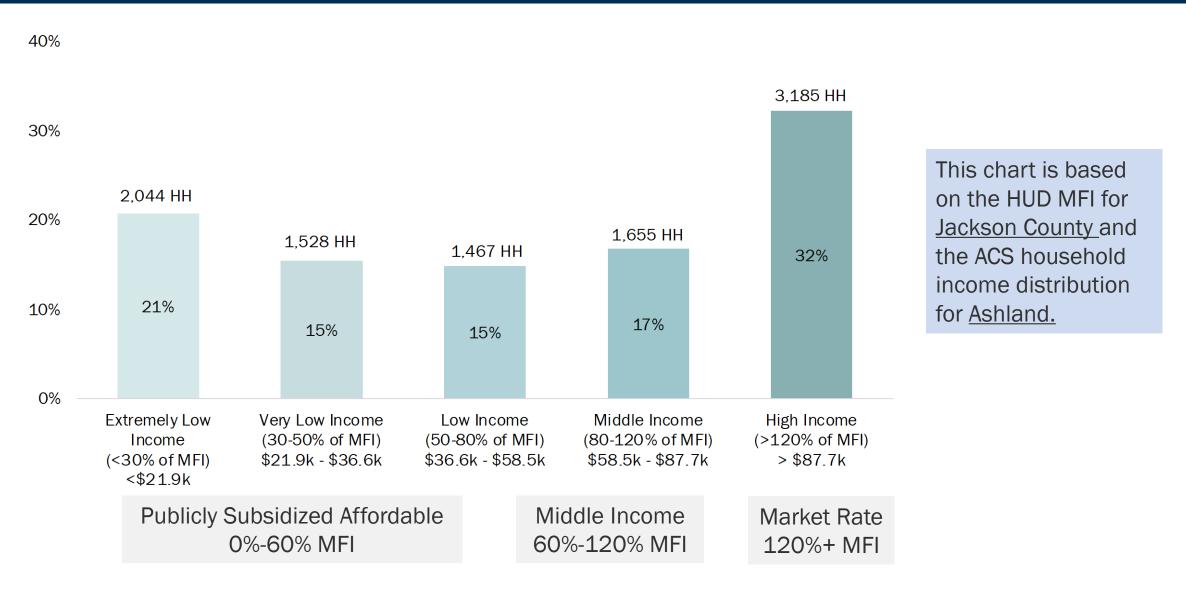

met housing need in Ashland?
- Are we missing any actions that should be included in the HPS?
- Should we remove any of the actions from the list to include in the HPS?
- Are there actions that we need to do refinement on to better fit them to address Ashland unmet housing needs?







#### Project Schedule and Primary Tasks





## Housing Need in Ashland



### Financially Attainable Housing

HUD's Median Family Income (MFI) for <u>Jackson County</u> in 2020 is \$73,100



Median Home Sale Price in Ashland: \$549,900

A household would need to earn \$140,000 (192% of MFI) to afford this price.

Average Asking Rent in Ashland:

\$1,550

A household would need to earn about \$62,000 or 85% of MFI to afford this rent for a 2-bedroom unit.

### Share of Households by Income Level, Ashland



## Housing Needs Often Differ by Group

- People experiencing homelessness:
  - Temporarily or chronically
  - Alone or with children
  - Ashland: about 10% of Jackson County's population of people experiencing homelessness
- Racial or ethnic groups
- People over 65 years old
- People with disabilities



Source: Oregon Housing and Community Services.

Note: OHCS reported two counts in 2021 - estimated and reported counts. This is the estimated counts.

## Existing Policies to Address Ashland Housing Needs

#### **Affordable Housing Programs:**

- Reduced / Waived Building Permit fee, Planning fees, or SDCs
- Density Bonuses
- Affordable Housing Trust Fund
- CDBG funds
- Land Trusts
- Public Land Disposition
- Parcel assembly
- Inclusionary zoning for annexations/ certain zone changes
-