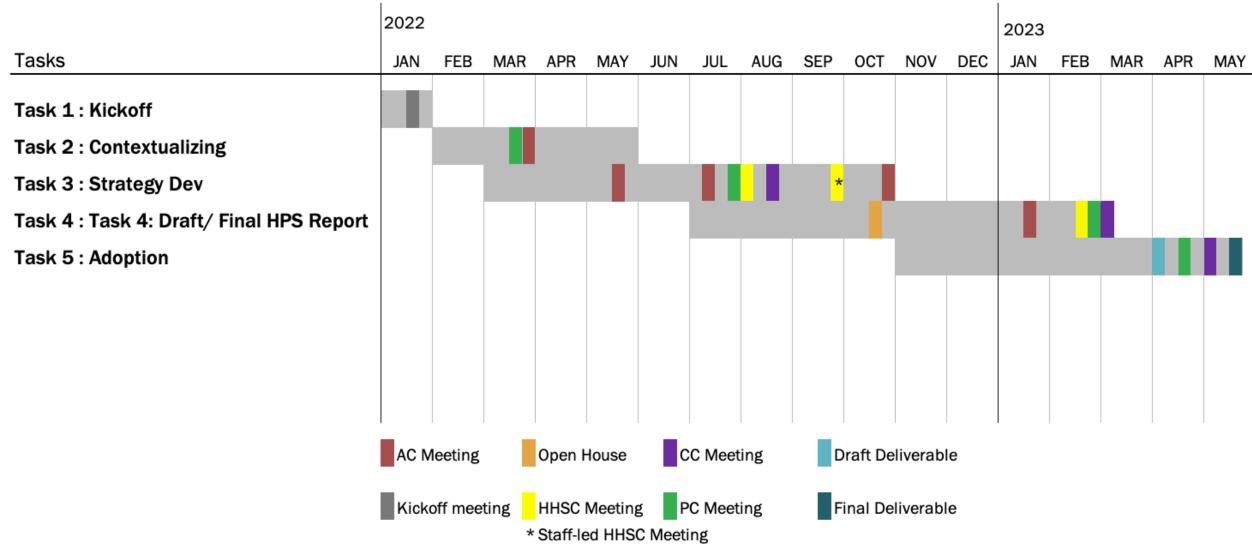

le the City to make reasonable arrangements to ensure accessibility to the meeting (28 CFR 35.102-35.104 ADA Title I).





## Ashland: Housing Production Strategy

City Council Meeting August 15, 2022



## Tonight's Discussion...

Housing Need in Ashland

Initiatives Approach to Strategies

Strategies to Accommodate Housing Need

Next Steps





### Questions for the City Council

- Are the actions included in this presentation the appropriate actions to address unmet housing need in Ashland?
- Are we missing any actions that should be included in the HPS?
- Should we remove any of the actions from the list to include in the HPS?
- Are there actions that we need to do refinement on to better fit them to address Ashland unmet housing needs?







#### Project Schedule and Primary Tasks





## Housing Need in Ashland



### Financially Attainable Housing

HUD's Median Family Income (MFI) for <u>Jackson County</u> in 2020 is \$73,100



Median Home Sale Price in Ashland: \$549,900

A household would need to earn \$140,000 (192% of MFI) to afford this price.

Average Asking Rent in Ashland:

\$1,550

A household would need to earn about \$62,000 or 85% of MFI to afford this rent for a 2-bedroom unit.

### Share of Households by Income Level, Ashland



## Housing Needs Often Differ by Group

- People experiencing homelessness:
  - Temporarily or chronically
  - Alone or with children
  - Ashland: about 10% of Jackson County's population of people experiencing homelessness
- Racial or ethnic groups
- People over 65 years old
- People with disabilities



Source: Oregon Housi