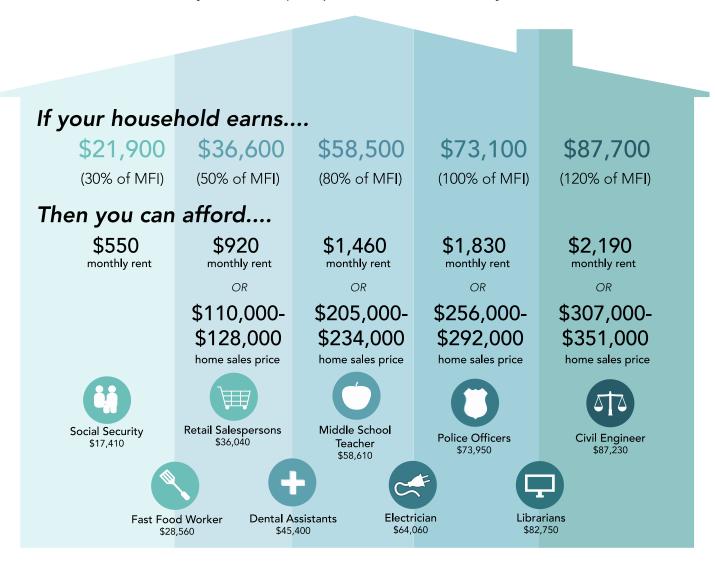

### Financially Attainable Housing

HUD's Median Family Income (MFI) for <u>Jackson County</u> in 2020 is \$73,100

Median Home Sale Price in Ashland: \$549,900

A household would need to earn \$140,000 (192% of MFI) to afford this price.

Average Asking Rent in Ashland:

\$1,550

A household would need to earn about \$62,000 or 85% of MFI to afford this rent for a 2-bedroom unit.