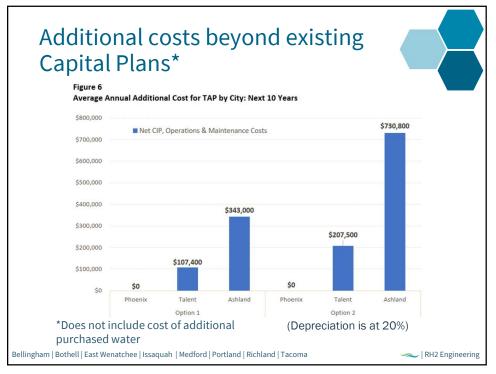

| OPTION 1 OPTION 2                                                                                                                                                                                                                                                                                                                                                                                                                                                                                                                                                                                                                                                                                                                                                                                                                                                                                                                                                                                                                                                                                                                                                                                                                                                                                                                                                                                                                                                                                                                                                                                                                                                                                                                                                                                                                                                                  | hland  |
|------------------------------------------------------------------------------------------------------------------------------------------------------------------------------------------------------------------------------------------------------------------------------------------------------------------------------------------------------------------------------------------------------------------------------------------------------------------------------------------------------------------------------------------------------------------------------------------------------------------------------------------------------------------------------------------------------------------------------------------------------------------------------------------------------------------------------------------------------------------------------------------------------------------------------------------------------------------------------------------------------------------------------------------------------------------------------------------------------------------------------------------------------------------------------------------------------------------------------------------------------------------------------------------------------------------------------------------------------------------------------------------------------------------------------------------------------------------------------------------------------------------------------------------------------------------------------------------------------------------------------------------------------------------------------------------------------------------------------------------------------------------------------------------------------------------------------------------------------------------------------------|--------|
| High-Level Analysis Impact of TAP System Phase 1 Costs Item Phoenix Talent Ashland Phoenix Talent Ash OPTION 1 OPTION 2                                                                                                                                                                                                                                                                                                                                                                                                                                                                                                                                                                                                                                                                                                                                                                                                                                                                                                                                                                                                                                                                                                                                                                                                                                                                                                                                                                                                                                                                                                                                                                                                                                                                                                                                                            | land   |
| Item Phoenix Talent Ashland Phoenix Talent Ash                                                                                                                                                                                                                                                                                                                                                                                                                                                                                                                                                                                                                                                                                                                                                                                                                                                                                                                                                                                                                                                                                                                                                                                                                                                                                                                                                                                                                                                                                                                                                                                                                                                                                                                                                                                                                                     | land   |
| OPTION 1 OPTION 2                                                                                                                                                                                                                                                                                                                                                                                                                                                                                                                                                                                                                                                                                                                                                                                                                                                                                                                                                                                                                                                                                                                                                                                                                                                                                                                                                                                                                                                                                                                                                                                                                                                                                                                                                                                                                                                                  | land   |
|                                                                                                                                                                                                                                                                                                                                                                                                                                                                                                                                                                                                                                                                                                                                                                                                                                                                                                                                                                                                                                                                                                                                                                                                                                                                                                                                                                                                                                                                                                                                                                                                                                                                                                                                                                                                                                                                                    |        |
| CIP - Debt Service [1] \$0 \$105.800 \$324.400 \$0 \$201.900 \$70                                                                                                                                                                                                                                                                                                                                                                                                                                                                                                                                                                                                                                                                                                                                                                                                                                                                                                                                                                                                                                                                                                                                                                                                                                                                                                                                                                                                                                                                                                                                                                                                                                                                                                                                                                                                                  |        |
|                                                                                                                                                                                                                                                                                                                                                                                                                                                                                                                                                                                                                                                                                                                                                                                                                                                                                                                                                                                                                                                                                                                                                                                                                                                                                                                                                                                                                                                                                                                                                                                                                                                                                                                                                                                                                                                                                    | 4,400  |
| Operations & Maintenance \$1,940 (\$974) \$10,641 \$1,940 \$641 \$                                                                                                                                                                                                                                                                                                                                                                                                                                                                                                                                                                                                                                                                                                                                                                                                                                                                                                                                                                                                                                                                                                                                                                                                                                                                                                                                                                                                                                                                                                                                                                                                                                                                                                                                                                                                                 | 9,027  |
| Depreciation @ 20% \$16,428 \$30,186 \$4,237 \$16,428 \$30,186 \$                                                                                                                                                                                                                                                                                                                                                                                                                                                                                                                                                                                                                                                                                                                                                                                                                                                                                                                                                                                                                                                                                                                                                                                                                                                                                                                                                                                                                                                                                                                                                                                                                                                                                                                                                                                                                  | 4,079  |
| Toti Annual Add'l Cost \$18,368 \$135,012 \$339,278 \$18,368 \$232,726 \$71                                                                                                                                                                                                                                                                                                                                                                                                                                                                                                                                                                                                                                                                                                                                                                                                                                                                                                                                                                                                                                                                                                                                                                                                                                                                                                                                                                                                                                                                                                                                                                                                                                                                                                                                                                                                        | 7,506  |
| Approx. Annual Thousands of                                                                                                                                                                                                                                                                                                                                                                                                                                                                                                                                                                                                                                                                                                                                                                                                                                                                                                                                                                                                                                                                                                                                                                                                                                                                                                                                                                                                                                                                                                                                                                                                                                                                                                                                                                                                                                                        |        |
| Gallons Sold (2021-2030) 255,000 313,900 897,600 255,000 313,900 89                                                                                                                                                                                                                                                                                                                                                                                                                                                                                                                                                                                                                                                                                                                                                                                                                                                                                                                                                                                                                                                                                                                                                                                                                                                                                                                                                                                                                                                                                                                                                                                                                                                                                                                                                                                                                | 7,600  |
| Cost per Thousand Gallons                                                                                                                                                                                                                                                                                                                                                                                                                                                                                                                                                                                                                                                                                                                                                                                                                                                                                                                                                                                                                                                                                                                                                                                                                                                                                                                                                                                                                                                                                                                                                                                                                                                                                                                                                                                                                                                          |        |
| A CARLES AND A C | \$0.78 |
| Operations & Maintenance \$0.01 (\$0.00) \$0.01 \$0.01 \$0.00                                                                                                                                                                                                                                                                                                                                                                                                                                                                                                                                                                                                                                                                                                                                                                                                                                                                                                                                                                                                                                                                                                                                                                                                                                                                                                                                                                                                                                                                                                                                                                                                                                                                                                                                                                                                                      | \$0.01 |
| Depreciation @ 20% \$0.06 \$0.10 \$0.00 \$0.06 \$0.10                                                                                                                                                                                                                                                                                                                                                                                                                                                                                                                                                                                                                                                                                                                                                                                                                                                                                                                                                                                                                                                                                                                                                                                                                                                                                                                                                                                                                                                                                                                                                                                                                                                                                                                                                                                                                              | \$0.00 |
| Totl Annual Add'l Cost \$0.07 \$0.43 \$0.38 \$0.07 \$0.74                                                                                                                                                                                                                                                                                                                                                                                                                                                                                                                                                                                                                                                                                                                                                                                                                                                                                                                                                                                                                                                                                                                                                                                                                                                                                                                                                                                                                                                                                                                                                                                                                                                                                                                                                                                                                          | \$0.80 |
| Monthly Home Use (gallons) 7,500 7,500 7,500 7,500 7,500                                                                                                                                                                                                                                                                                                                                                                                                                                                                                                                                                                                                                                                                                                                                                                                                                                                                                                                                                                                                                                                                                                                                                                                                                                                                                                                                                                                                                                                                                                                                                                                                                                                                                                                                                                                                                           | 7,500  |
| Approx. Monthly Cost Impact \$0.54 \$3.23 \$2.83 \$0.54 \$5.56                                                                                                                                                                                                                                                                                                                                                                                                                                                                                                                                                                                                                                                                                                                                                                                                                                                                                                                                                                                                                                                                                                                                                                                                                                                                                                                                                                                                                                                                                                                                                                                                                                                                                                                                                                                                                     | \$6.00 |
| CIP - Debt Service [1] \$0.00 \$2.53 \$2.71 \$0.00 \$4.82                                                                                                                                                                                                                                                                                                                                                                                                                                                                                                                                                                                                                                                                                                                                                                                                                                                                                                                                                                                                                                                                                                                                                                                                                                                                                                                                                                                                                                                                                                                                                                                                                                                                                                                                                                                                                          | \$5.89 |
| Operations & Maintenance \$0.06 (\$0.02) \$0.09 \$0.06 \$0.02                                                                                                                                                                                                                                                                                                                                                                                                                                                                                                                                                                                                                                                                                                                                                                                                                                                                                                                                                                                                                                                                                                                                                                                                                                                                                                                                                                                                                                                                                                                                                                                                                                                                                                                                                                                                                      | \$0.08 |
| Operations & Maintenance \$0.06 (\$0.02) \$0.09 \$0.06 \$0.02                                                                                                                                                                                                                                                                                                                                                                                                                                                                                                                                                                                                                                                                                                                                                                                                                                                                                                                                                                                                                                                                                                                                                                                                                                                                                                                                                                                                                                                                                                                                                                                                                                                                                                                                                                                                                      | \$0.03 |
|                                                                                                                                                                                                                                                                                                                                                                                                                                                                                                                                                                                                                                                                                                                                                                                                                                                                                                                                                                                                                                                                                                                                                                                                                                                                                                                                                                                                                                                                                                                                                                                                                                                                                                                                                                                                                                                                                    | 20.05  |