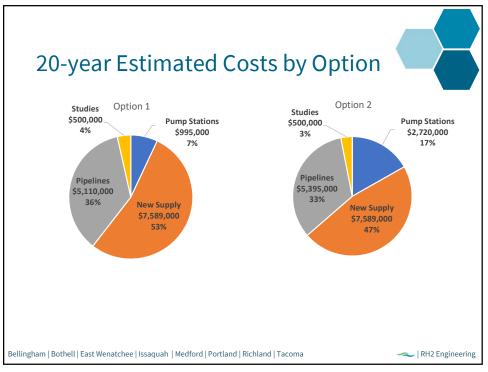

| Capital Im    | provem    | ent Plan                                  |                                              |
|---------------|-----------|-------------------------------------------|----------------------------------------------|
| CATEGC        | RY        | OPTION 1 – Joint<br>Ashland/Talent System | OPTION 2 – Dedicated<br>Ashland Pump Station |
| SUPPLY        |           | \$7,589,000                               | \$7,589,000                                  |
| PUMP STATIONS |           | \$995,000                                 | \$2,720,000                                  |
| PIPELINES     |           | \$6,031,000                               | \$6,316,000                                  |
| RECOMMENDED   | STUDIES   | \$515,000                                 | \$515,000                                    |
|               | TOTAL CIP | \$15.1M                                   | \$17.1M                                      |