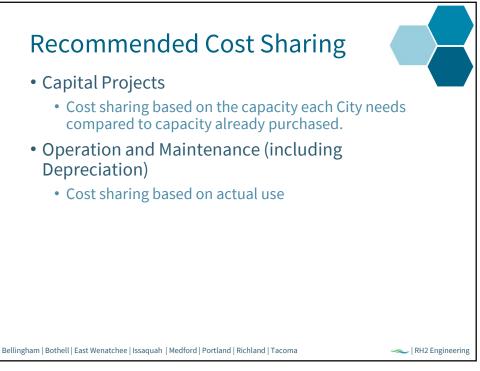

## Each project was assigned a cost share based on capacity needed Table 3 Summary of CIP Costs by City -Option 2 Estimated Cost Responsibility by City Cost Phoenix Talent Ashland Cost Share by City Phoenix Talent Ashland Infrastructure Regional Booster (RBPS) Replace (1) 50-hp pump with 125-hp PUMP STATIONS \$25,000 capacity cost share [1] 50.00% 33.33% 0.00% 50.00% 33.33% 33.33% \$11,667 Programming Updates \$35,000 \$11.667 \$11,667 Subtotal RBPS \$85,000 \$36,667 \$11,667 \$36,667 Talent Booster (TBPS) [3] Install 50-hp pump for operations Programming Updates Generator Upgrade Additional Hydraulic Analysis 100.00% 100.00% 100.00% 50.00% 0.00% 0.00% 0.00% 0.00% 0.00% 0.00% 0.00% 50.00% \$50.000 \$0 \$50,000 \$0 \$30,000 \$25,000 \$250,000 \$12,000 \$0 \$0 \$0 \$25,000 \$250,000 \$6,000 \$0 \$0 \$6,000 \$0 \$0 **\$0** \$70,000 Seismic Upgrades 0.00% 100.00% 0.00% \$70,000 \$0 Expansion Subtotal TBPS 0.00% 100.00% 0.00% \$178.000 \$178,000 \$0 \$585,000 \$579,000 \$6,000 New Ashland Booster Pump Station [4] Adjust for Previous Improvements to TBPS [5] 0.00% 0.00% 100.00% \$2,050,000 \$0 \$0 \$2,050,000 (\$171,500) \$0 \$171,500 Total Pump Stations \$2,720,000 \$36,667 \$762,167 \$1,921,167 N. Phoenix Rd NEW SUPPLY capacity cost share \$50,000 ŚC \$17,168 \$32,832 MWC Study 65.66% 65.66% 0.00% 34.34% Master Meter Connection 34.34% \$325,000 \$213,407 \$0 \$111.593 Pipe Improvements to 2030 Pipe Improvements to 2040 Pipe Improvements through Buildout Total N. Phoenix Rd Supply Project 35.50% 100.00% 65.66% 0.00% \$2,871,000 \$3,053,000 \$1,127,000 \$1,019,205 \$3,053,000 \$740,031 \$0 \$111,353 \$0 \$1,851,795 \$0 \$0 \$0 \$386,969 \$0 \$2,367,525 64.50% 0.00% 34.34% \$5,058,475 \$7,426,000 Ashland Non-Peak Supply Connection 47.89% \$84,944 52.11% 0.00% \$163,000 \$78,056 \$0 Total New Supply \$7,589,000 \$5,143,419 \$78,056 \$2,367,525 Bellingham | Bothell | East Wenatchee | Issaquah | Medford | Portland | Richland | Tacoma RH2 Engineering