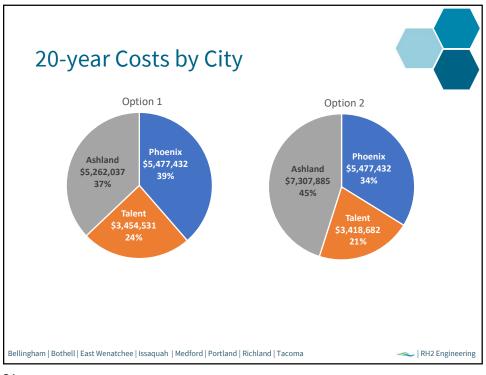

## Each project was assigned a cost share based on capacity needed Table 3 Summary of CIP Costs by City -Option 2 Estimated Cost Responsibility by City Cost Phoenix Talent Ashland Cost Share by City Phoenix Talent Ashland Infrastructure Regional Booster (RBPS) Replace (1) 50-hp pump with 125-hp PUMP STATIONS \$25,000 capacity cost share [1] 50.00% 33.33% 0.00% 50.00% 33.33% 33.33% \$11,667 Programming Updates \$35,000 \$11.667 \$11,667 Subtotal RBPS \$85,000 \$36,667 \$11,667 \$36,667 Talent Booster (TBPS) [3] Install 50-hp pump for operations Programming Updates Generator Upgrade Additional Hydraulic Analysis 100.00% 100.00% 100.00% 50.00% 0.00% 0.00% 0.00% 0.00% 0.00% 0.00% 0.00% 50.00% \$50.000 \$0 \$50,000 \$0 \$30,000 \$25,000 \$250,000 \$12,000 \$0 \$0 \$0 \$25,000 \$250,000 \$6,000 \$0 \$0 \$6,000 \$0 \$0 **\$0** \$70,000 Seismic Upgrades 0.00% 100.00% 0.00% \$70,000 \$0 Expansion Subtotal TBPS 0.00% 100.00% 0.00% \$178.000 \$178,000 \$0 \$585,000 \$579,000 \$6,000 New Ashland Booster Pump Station [4] Adjust for Previous Improvements to TBPS [5] 0.00% 0.00% 100.00% \$2,050,000 \$0 \$0 \$2,050,000 (\$171,500) \$0 \$171,500 Total Pump Stations \$2,720,000 \$36,667 \$762,167 \$1,921,167 N. Phoenix Rd NEW SUPPLY capacity cost share \$50,000 ŚC \$17,168 \$32,832 MWC Study 65.66% 65.66% 0.00% 34.34% Master Meter Connection 34.34% \$325,000 \$213,407 \$0 \$111.593 Pipe Improvements to 2030 Pipe Improvements to 2040 Pipe Improvements through Buildout Total N. Phoenix Rd Supply Project 35.50% 100.00% 65.66% 0.00% \$2,871,000 \$3,053,000 \$1,127,000 \$1,019,205 \$3,053,000 \$740,031 \$0 \$111,353 \$0 \$1,851,795 \$0 \$0 \$0 \$386,969 \$0 \$2,367,525 64.50% 0.00% 34.34% \$5,058,475 \$7,426,000 Ashland Non-Peak Supply Connection 47.89% \$84,944 52.11% 0.00% \$163,000 \$78,056 \$0 Total New Supply \$7,589,000 \$5,143,419 \$78,056 \$2,367,525 Bellingham | Bothell | East Wenatchee | Issaquah | Medford | Portland | Richland | Tacoma RH2 Engineering