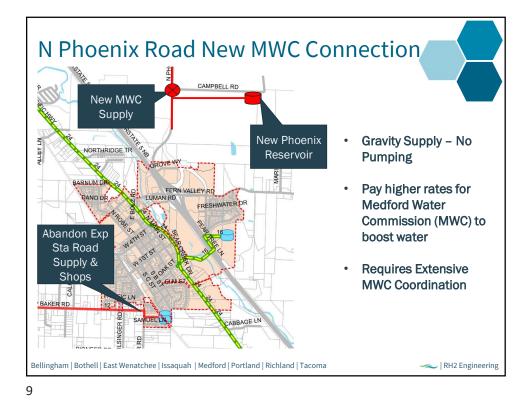

| Capital Im    | provem    | ent Plan                                  |                                              |
|---------------|-----------|-------------------------------------------|----------------------------------------------|
| CATEGC        | RY        | OPTION 1 – Joint<br>Ashland/Talent System | OPTION 2 – Dedicated<br>Ashland Pump Station |
| SUPPLY        |           | \$7,589,000                               | \$7,589,000                                  |
| PUMP STATIONS |           | \$995,000                                 | \$2,720,000                                  |
| PIPELINES     |           | \$6,031,000                               | \$6,316,000                                  |
| RECOMMENDED   | STUDIES   | \$515,000