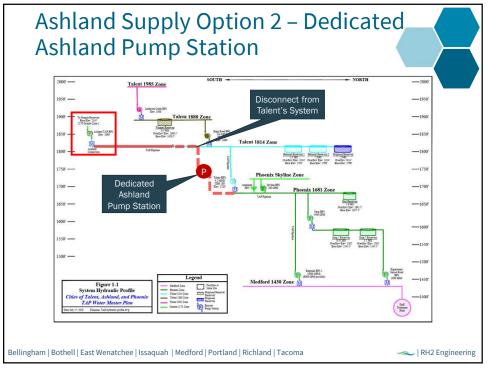

| Capital Im    | provem    | ent Plan                                  |                                              |
|---------------|-----------|-------------------------------------------|----------------------------------------------|
| CATEGC        | RY        | OPTION 1 – Joint<br>Ashland/Talent System | OPTION 2 – Dedicated<br>Ashland Pump Station |
| SUPPLY        |           | \$7,589,000                               | \$7,589,000                                  |
| PUMP STATIONS |           | \$995,000                                 | \$2,720,000                                  |
| PIPELINES     |           | \$6,031,000                               | \$6,316,000                                  |
| RECOMMENDED   | STUDIES   | \$515,000