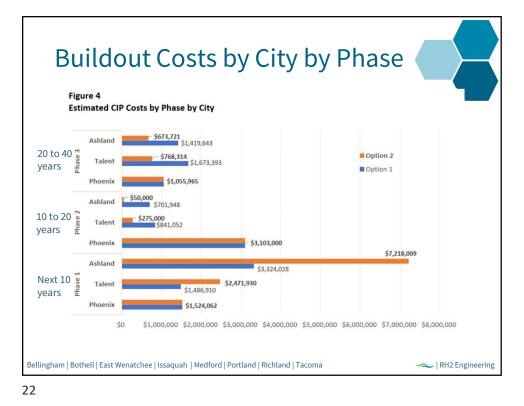

| Capital Im    | provem    | ent Plan                                  |                                              |
|---------------|-----------|-------------------------------------------|----------------------------------------------|
| CATEGC        | RY        | OPTION 1 – Joint<br>Ashland/Talent System | OPTION 2 – Dedicated<br>Ashland Pump Station |
| SUPPLY        |           | \$7,589,000                               | \$7,589,000                                  |
| PUMP STATIONS |           | \$995,000                                 | \$2,720,000                                  |
| PIPELINES     |           | \$6,031,000                               | \$6,316,000                                  |
| RECOMMENDED   | STUDIES   | \$515,000                                 | \$515,000                                    |
|               | TOTAL CIP | \$15.1M                                   | \$17.1M                                      |