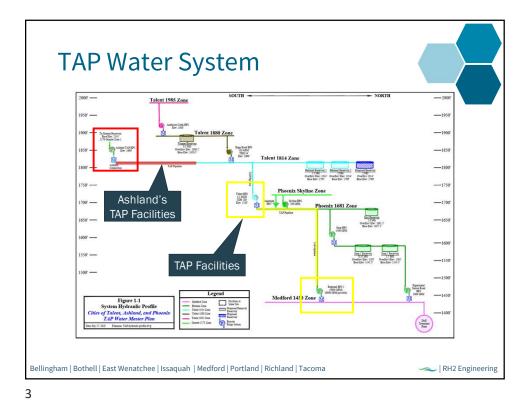

| Capital Im    | provem    | ent Plan                                  |                                              |
|---------------|-----------|-------------------------------------------|----------------------------------------------|
| CATEGC        | RY        | OPTION 1 – Joint<br>Ashland/Talent System | OPTION 2 – Dedicated<br>Ashland Pump Station |
| SUPPLY        |           | \$7,589,000                               | \$7,589,000                                  |
| PUMP STATIONS |           | \$995,000                                 | \$2,720,000                                  |
| PIPELINES     |           | \$6,031,000                               | \$6,316,000                                  |
| RECOMMENDED   | STUDIES   | \$515,000