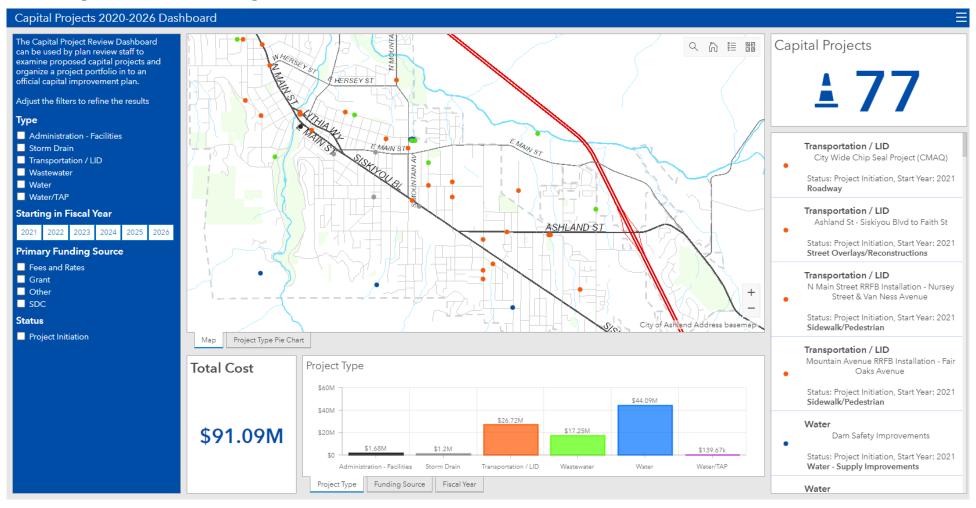

#### 4. 2023-2025 Biennium Budget CIP

Public Works Director Scott Fleury provided a PowerPoint on the Capital Improvement Program, 2023-25 Biennium (see attached):

- Capital Improvement Plan-Overview
- Capital Improvement Plan-Affordability
- Capital Improvement Plan-Dashboard
- Capital Improvement Plan-Narratives