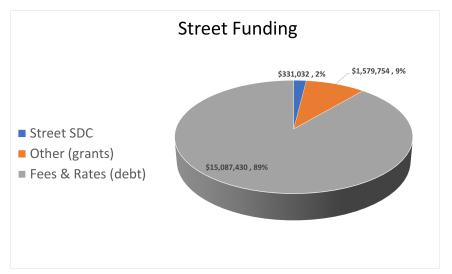

Oregon's constitution provides that revenue from taxes on motor vehicle use and fuel "shall be used exclusively for the construction, reconstruction, improvement, repair, maintenance, operation and use of public highways, roads, streets, and roadside rest areas in this state," without restrictions on the mode of travel (Article IX Section 3a). The city's allocation of state gas taxes, approximately \$1.6 million / year, can and should be used for creating a balanced transportation system. The other sources of city revenues should also offer flexibility in their use and, if restricted, the Council should amend local codes to allow their use to address transportation safety, independent of the mode of travel.