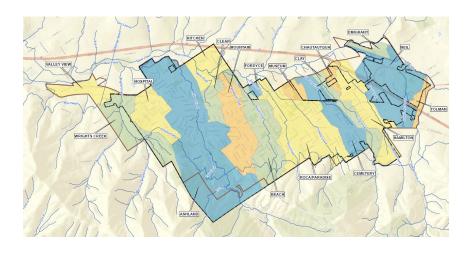

The figures that follow illustrate the breadth of the challenge. Figure 1 shows streets, by roadway jurisdiction, that warrant (due to either speed or traffic volume) protected bike lane improvements. Figure 2 identifies streets under Ashland's jurisdiction that lack adequate curb to curb width to include protected bike lanes, and those streets that are currently scheduled for improvement in the draft 2024 – 2029 CIP and which warrant protected bike lanes. Figure 3 includes our recommended changes to the draft CIP which are highlighted in yellow.

Figure 1

Figure 2

The attached recommended transportation capital improvement program, Figure 3, includes the following changes:

- 1) It explicitly notes that protected bike lanes will be included on street/overlay projects on major streets (i.e. boulevards and avenues as identified in the city's functional classification map).
- 2) It explicitly notes that traffic calming will be included on street/overlay projects when they occur on minor streets.
- 3) It retitles the section "bicycle boulevards" to "walk/bike" streets to better reflect the desired function of important, low-volume residential streets.
- 4) It removes Lithia Way Oak to Helman bicycle boulevard project. Lithia, like N. Main through downtown, is unsuitable for a shared-lane treatment due to the high volume of motor vehicles using the street. Sharrows do not increase safety for people riding bicycles and waste precious resources. The city needs to add protected bike lanes on major streets, rather than paint and stencils. The savings can be diverted to creating bike/walk streets on Helman and Iowa Streets.
- 5) It postpones the paving/reconstruction of W. Nevada Street from 2029 to 2030 in order to construct protected bike lanes on four city owned streets (see #6 below).
- 6) It shifts funding for W. Nevada Street, as above, to four protected bike lane projects on; a)
  Hersey N. Main to N. Mountain, b) A Street Oak to 5<sup>th</sup>, c) S. Mountain E. Main to Henry and
  d) Wightman E. Main to Siskiyou. All of these streets have sufficient curb-to-curb width to add
  protected bike lanes without modifying the curb, gutter or drainage