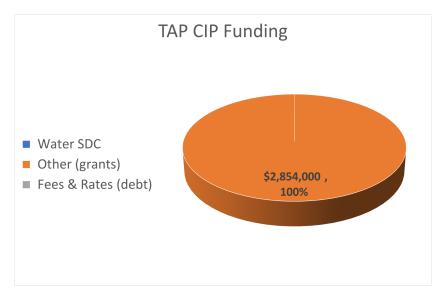

| Pump S  | tation I | mprove | ments | \$<br>211,000 | \$<br>784,000   | \$<br>995,000         |
| TAP - Pipe Improvements                                             |         |          |        |       | FY24          | FY25            | <b>Project Totals</b> |
| 24-inch Pipe Seismic Upgrades (Highway 99 Phoenix)                  |         |          | X      |       | \$<br>-       | \$<br>1,623,000 | \$<br>1,623,000       |
| Subto                                                               | tal TAP | - Pipe I | mprove | ments | \$<br>-       | \$<br>1,623,000 | \$<br>1,623,000       |
| WATER/TAP                                                           |         |          |        |       | \$<br>447,000 | \$<br>2,407,000 | \$<br>2,854,000       |





### Capital Improvement Plan-Wastewater

- Facility Plan-Major Process Improvements
- Collection System Master Plan
- Department of Environmental Quality-NPDES
- CIP Wastewater
  - Collections
  - Treatment
- Funding Sources
  - Wastewater Utility Fee
  - System Development Charges
- Major Projects (2-year)
   Water Quality Trading (shading)
  - UV System Upgrades
  - Headworks Improvements
  - Collection System Parallel Trunkline
  - Inflow and Infiltration Reduction Program







### Capital Improvement Plan-Wastewater

| Capital Improvements Plan 2024-2029 Construction Years Project Description | Regulatory | Capacity | $D_{ m effc}$ ien $c_{ m y}$ | Life Cycle |              |                 | oject Totals<br>FY24-FY25 |
|----------------------------------------------------------