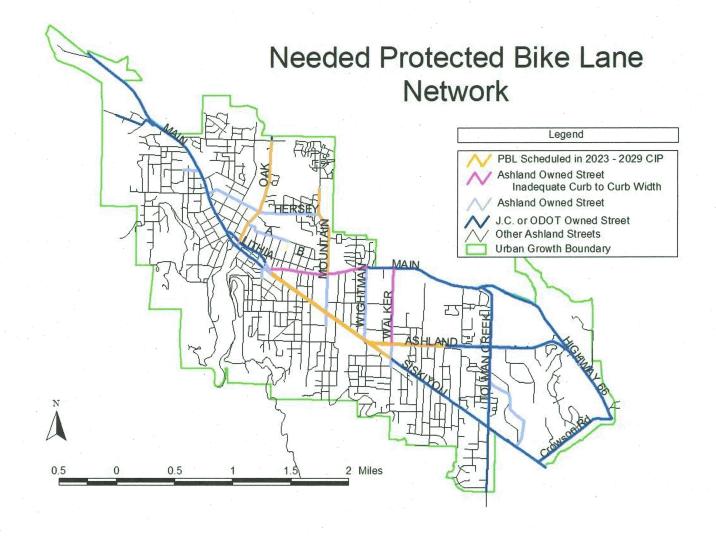

The figures that follow illustrate the breadth of the challenge. Figure 1 shows streets, by roadway jurisdiction, that warrant (due to either speed or traffic volume) protected bike lane improvements. Figure 2 identifies streets under Ashland's jurisdiction that lack adequate curb to curb width to include protected bike lanes, and those streets that are currently scheduled for improvement in the draft 2024 – 2029 CIP and which warrant protected bike lanes. Figure 3 includes our recommended changes to the draft CIP which are highlighted in yellow.

Figure 1

Figure 2

The attached recommended transportation capital improvement program, Figure 3, includes the following changes:

- 1) It explicitly notes that protected bike lanes will be included on street/overlay projects on major streets (i.e. boulevards and avenues as identified in the city's functional classification map).
- 2) It explicitly notes that traffic calming will be included on street/overlay projects when they occur on minor streets.
- 3) It retitles the section "bicycle boulevards" to "walk/bike" streets to better reflect the desired function of important, low-volume residential streets.
- 4) It removes Lithia Way Oak to Helman bicycle boulevard project. Lithia, like N. Main through downtown, is unsuitable for a shared-lane treatment due to the high volume of motor vehicles using the street. Sharrows do not increase safety for people riding bicycles and waste precious resources. The city needs to add protected bike lanes on major streets, rather than paint and stencils. The savings can be diverted to creating bike/walk streets on Helman and Iowa Streets.
- 5) It postpones the paving/reconstruction of W. Nevada Street from 2029 to 2030 in order to construct protected bike lanes on four city owned streets (see #6 below).
- 6) It shifts funding for W. Nevada Street, as above, to four protected bike lane projects on; a)
  Hersey N. Main to N. Mountain, b) A Street Oak to 5<sup>th</sup>, c) S. Mountain E. Main to Henry and
  d) Wightman E. Main to Siskiyou. All of these streets have sufficient curb-to-curb width to add
  protected bike lanes without modifying the curb, gutter or drainage