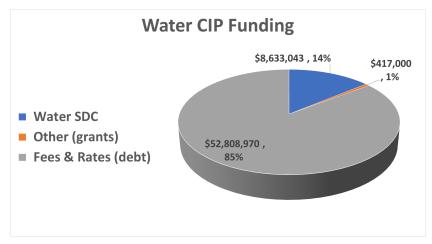

intenance                                           |            |           |                     |            | FY24         |    | FY25       |    | Project Totals             |
| Telemetry Upgrades                                                         |            |           |                     | X          | \$ 80,000    | \$ | -          | \$ | 80,000                     |
| Ck4-4-1 W-4-                                                               | r - Oners  | tions &   | Mainte              | enance     | \$ 80,000    | S  | _          | S  | 80,000                     |
| Subtotal Water                                                             | i - Opci i | ttions &  | · ITIMI IICC        |            | 00,000       | 4  |            | ÷  | 00,000                     |





# Capital Improvement Plan-TAP

| TAP - Supply Improvements                                           |         |          |        |       | FY24          | FY25            | <b>Project Totals</b> |
|---------------------------------------------------------------------|---------|----------|--------|-------|---------------|-----------------|-----------------------|
| Non-Peak/Emergency Supply Connection from Ashland to Talent/Phoenix |         |          |        |       | \$<br>236,000 | \$<br>-         | \$<br>236,000         |
| Subtotal                                                            | TAP - S | Supply I | mprove | ments | \$<br>236,000 | \$<br>-         | \$<br>236,000         |
| TAP - Booster Pump Station Improvements                             |         |          |