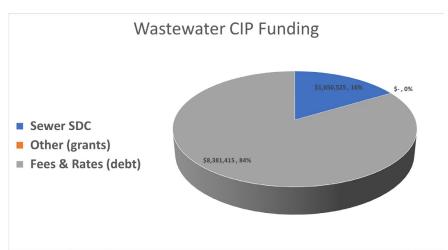

Councilor DuQuenne asked how the costs at two and six years affected the enterprise fund. Mr. Fleury explained fees and rates were determined by what the enterprise was. It was tied to system development charges, funding capacity and need for growth. Another aspect was available grants and other forms of funding during the 2-6- or 20-year period.

**Funding:** Funding for the current draft CIP is structured in a way that does not guarantee that the pedestrian and bicycle network will be improved. These improvements will rely on outside funding sources such as competitive grants to administer plans included in the CIP. Relying on grant funding would produce slow and disconnected improvements to biking and walking infrastructure and miss prime opportunities to create a functionally cohesive multi-modal transportation system.

The 2024 - 2029 Transportation Capital Improvement Program (CIP), as currently drafted, includes dedicated funding (fees & rates) for projects that preserve or rehabilitate street surfaces (i.e pavement management). While these projects might include improvements to pedestrian and bicycle infrastructure, it is not guaranteed that they will be implemented and largely rely on federal or state grants. The competition for these funds is fierce and must be distributed among Oregon's 36 counties and 241 cities, making it unlikely for many of the city's projects to be funded. As an example, the city of Medford's TSP, updated in 2019, identified \$277,719,000 of needed bicycle improvements. It is obvious that there are too many projects chasing too few dollars for the CIP's grant strategy to succeed. To substantially improve our pedestrian and bicycle network, we should edit the draft to allocate dedicated CIP funds rather than rely on uncertain future grants.

#### **Funding**

Since 2015, the CIP has been structured to allocate almost all city transportation funds to pavement management and rely upon grants and system development charges to make additional improvements to the pedestrian and bike network. This is understandable, as street life cycles are relatively short and expensive to repair. As stated previously, while pavement management projects may include multi-modal transport infrastructure, this leaves no additional funds to improve the bike/ped network on streets that aren't up for repair. By adjusting the funding, the city could meet goals 1 and 2 of the current TSP.