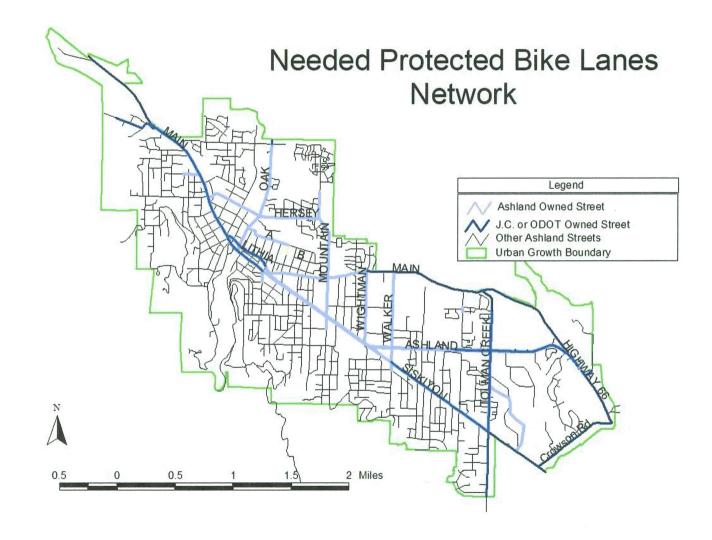

The figures that follow illustrate the breadth of the challenge. Figure 1 shows streets, by roadway jurisdiction, that warrant (due to either speed or traffic volume) protected bike lane improvements. Figure 2 identifies streets under Ashland's jurisdiction that lack adequate curb to curb width to include protected bike lanes, and those streets that are currently scheduled for improvement in the draft 2024 – 2029 CIP and which warrant protected bike lanes. Figure 3 includes our recommended changes to the draft CIP which are highlighted in yellow.

Figure 1

Figure 2

The attached recommended transportation capital improvement program, Figure 3, includes the following changes:

- 1) It explicitly notes that protected bike lanes will be included on street/overlay projects on major streets (i.e. boulevards and avenues as identified in the city's functional classification map).
- 2) It explicitly notes that traffic calming will be included on street/overlay projects when they occur on minor streets.
- 3) It retitles the section "bicycle boulevards" to "walk/bike" streets to better reflect the desired function of important, low-volume residential streets.
- 4) It removes Lithia Way Oak to Helman bicycle boulevard project. Lithia, like N. Main through downtown, is unsuitable for a shared-lane treatment due to the high volume of motor vehicles using the street. Sharrows do not increase safety for people riding bicycles and waste precious resources. The city needs to add protected bike lanes on major streets, rather than paint and stencils. The savings can be diverted to creating bike/walk streets on Helman and Iowa Streets.
- 5) It postpones the paving/reconstruction of W. Nevada Street from 2029 to 2030 in order to construct protected bike lanes on four city owned streets (see #6 below).
- 6) It shifts funding for W. Nevada Street, as above, to four protected bike lane projects on; a)
  Hersey N. Main to N. Mountain, b) A Street Oak to 5<sup>th</sup>, c) S. Mountain E. Main to Henry and
  d) Wightman E. Main to Siskiyou. All of these streets have sufficient curb-to-curb width to add
  protected bike lanes without modifying the curb, gutter or drainage