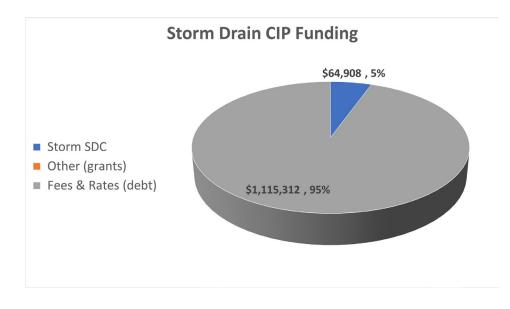

#### 4. 2023-2025 Biennium Budget CIP

Public Works Director Scott Fleury provided a PowerPoint on the Capital Improvement Program, 2023-25 Biennium (see attached):

- Capital Improvement Plan-Overview
- Capital Improvement Plan-Affordability
- Capital Improvement Plan-Dashboard
- Capital Improvement Plan-Narratives

Councilor Hyatt and Mr. Fleury discussed program options ACCESS and St. Vincent DePaul offered that might avoid duplicating efforts. Mr. Fleury will get more information.

- · Capital Improvement Plan-Street Fund
- Capital Improvement Plan-Water
- Capital Improvement Plan-TAP
- Capital Improvement Plan-Wastewater
- Capital Improvement Plan-Storm
- Storm Water and Drainage System
- Capital Improvement Plan-Airport
- Capital Improvement Plan-Facilities
- Next Steps