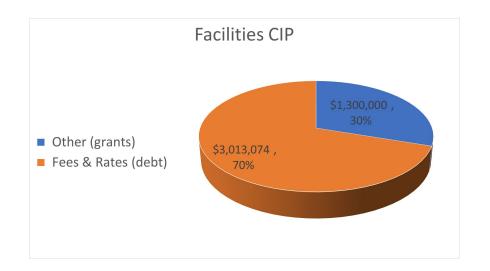

#### 4. 2023-2025 Biennium Budget CIP

Public Works Director Scott Fleury provided a PowerPoint on the Capital Improvement Program, 2023-25 Biennium (see attached):

- Capital Improvement Plan-Overview
- Capital Improvement Plan-Affordability
- Capital Improvement Plan-Dashboard
- Capital Improvement Plan-Narratives

Councilor Hyatt and Mr. Fleury discussed program options ACCESS and St. Vincent DePaul offered that might avoid duplicating efforts. Mr. Fleury will get more information.

- · Capital Improvement Plan-Street Fund
- Capital Improvement Plan-Water
- Capital Improvement Plan-TAP
- Capital Improvement Plan-Wastewater
- Capital Improvement Plan-Storm
- Storm Water and Drainage System
- Capital Improvement Plan-Airport
- Capital Improvement Plan-Facilities
- Next Steps

Council discussed the Pioneer Hall and Community Center improvements and issues with getting a contractor. Mr. Fleury explained the city received no responses for the first bid and one for the second bid.