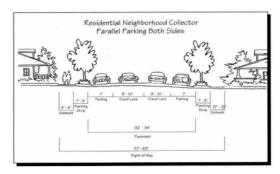

Postponing one repaving project for just one year will allow the city to complete four essential protected bike lane (PBL) projects in 2025 (on Hersey, A Street, South Mountain, and Wightman - all of which have adequate curb-to-curb distance to include a PBL without altering the curb, gutter or drainage). Those improvements plus the addition of PBLs to repaving projects already listed in the draft CIP (on North Mountain, Ashland, Oak, and Siskiyou) will create a functional bicycle network on the city's major street system. Reports from other cities suggest that these projects will greatly increase the amount of bicycle traffic, which in turn will contribute to the reduction of VMT per capita. Much more will need to be done to ensure that people of all ages and abilities can get from anywhere to everywhere in town on a bicycle. But the addition of PBLs, as detailed above, during the next two years, will represent a huge leap forward.

Sidewalks, access ramps, PBLs, and traffic calming features must be included, where warranted, on every city project. All revenue sources, including gas tax, system development charges, franchise fees, food and beverage taxes, and utility fee funding must be used for these types of improvements and not reserved exclusively for pavement management projects.