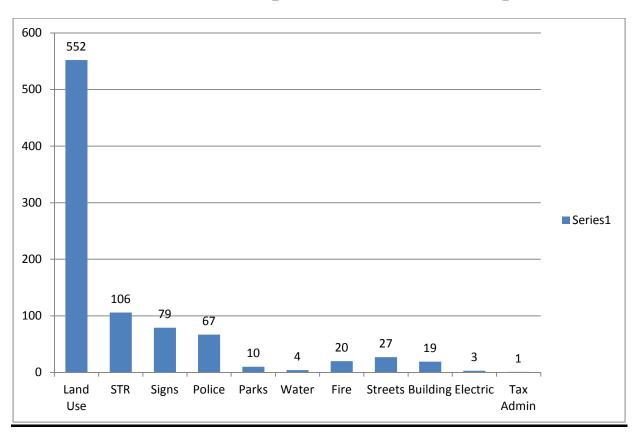

#### **ATTACHMENTS:**

- Code compliance activity log
- Graph of code compliance activity in various categories
- Current short term rental log
- Map of alleged unlicensed short term rentals by status
- Map of alleged unlicensed short term rental by zoning district