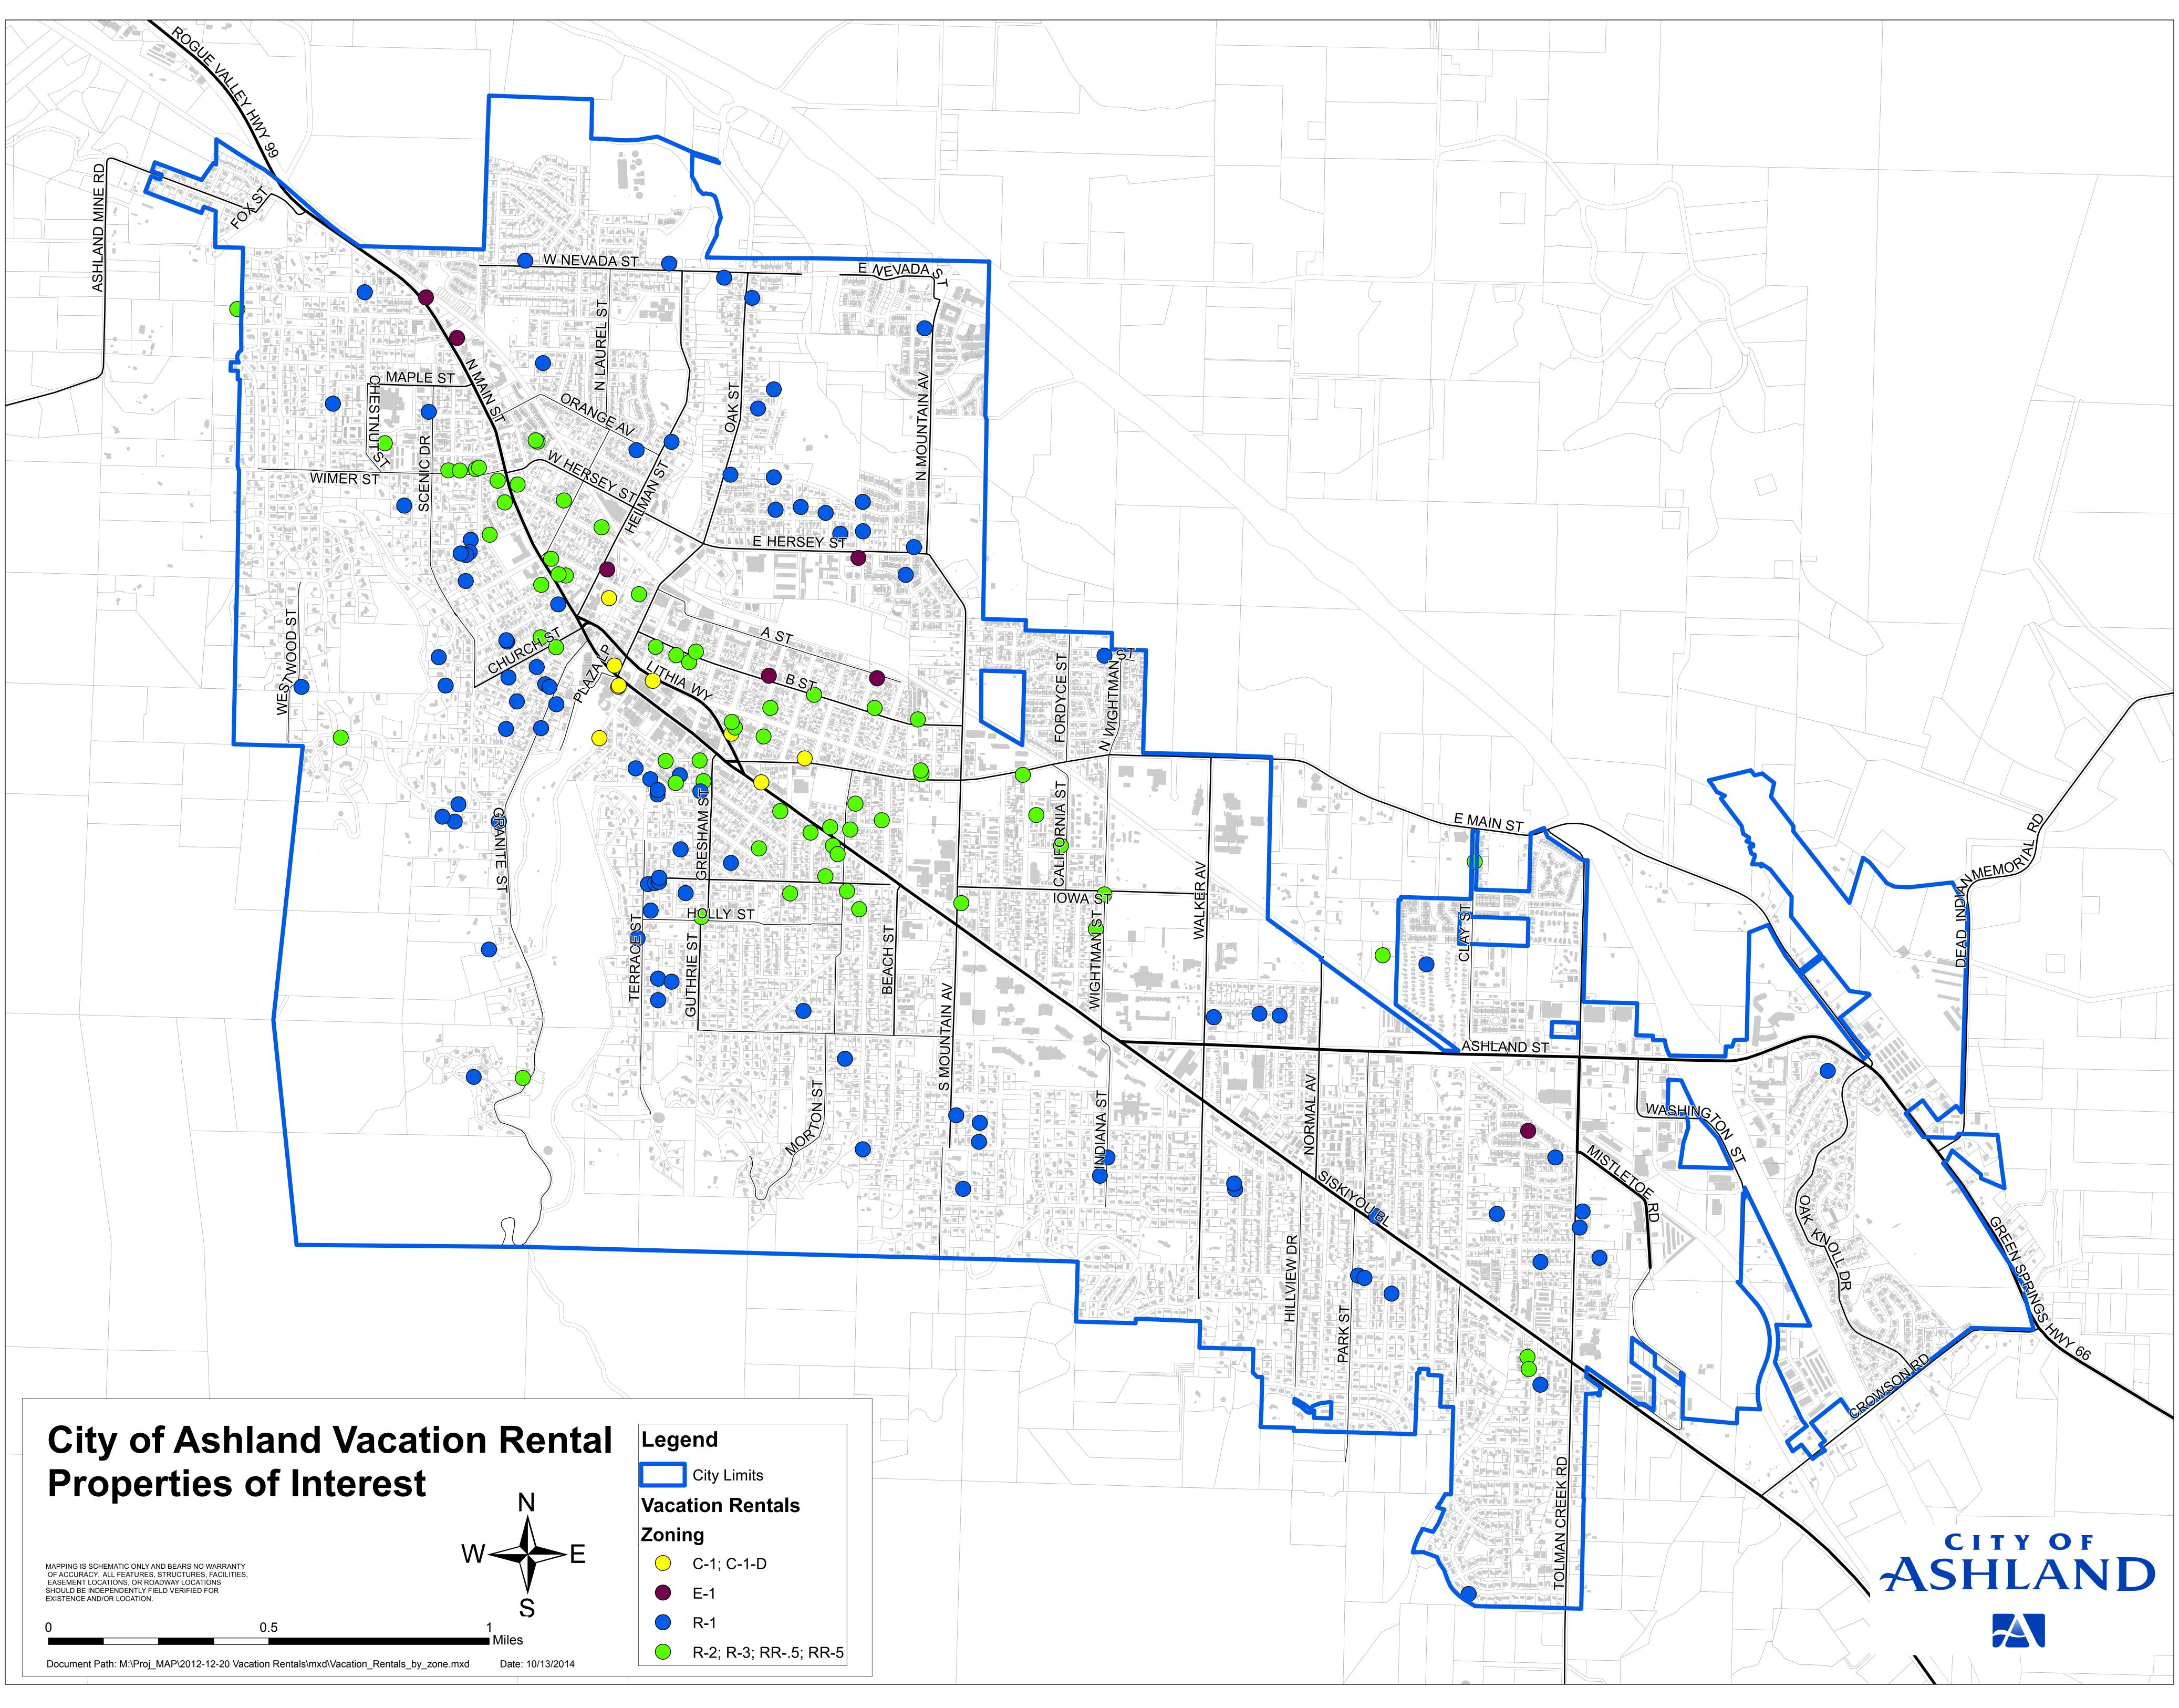

#### **ATTACHMENTS:**

- Code compliance activity log
- Graph of code compliance activity in various categories
- Current short term rental log
- Map of alleged unlicensed short term rentals by status
- Map of alleged unlicensed short term rental by zoning district