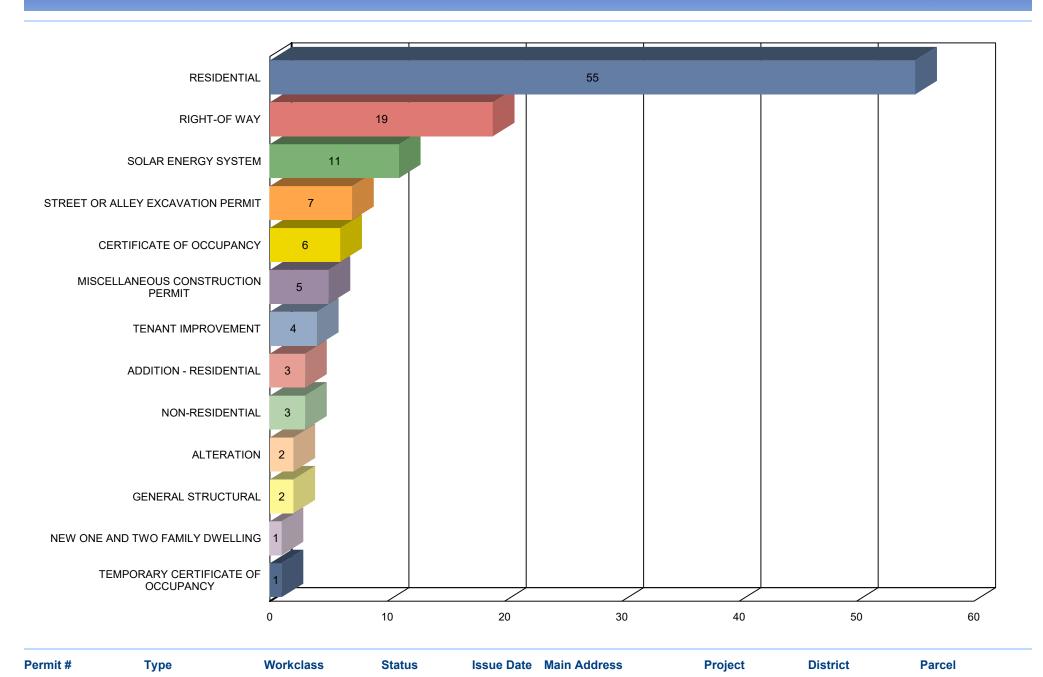

# PERMITS ISSUED BY WORK CLASS (11/01/2023 TO 11/30/2023) FOR REPORT TEXT LIBRARY: MUNICIPALITY\_NAME

| Permit #          | Туре                        | Workclass                     | Status | Issue Date | Main Address                               | Project       | District         | Parcel           |
|-------------------|-----------------------------|-------------------------------|--------|------------|--------------------------------------------|---------------|------------------|------------------|
| ADDITION - RESID  | ENTIAL                      |                               |        |            |                                            |               |                  |                  |
| BD-R-2023-00972   | Building<br>(Residential)   | Addition -<br>Residential     | Issued | 11/17/2023 | 546 Scenic Dr, Ashland,<br>OR 97520        |               |                  | 391E05DA5302     |
| BD-R-2023-01045   | Building<br>(Residential)   | Addition -<br>Residential     | Issued | 11/22/2023 | 1205 Tolman Creek Rd,<br>Ashland, OR 97520 |               |                  | 391E14CD2600     |
| BD-R-2023-00998   | Building<br>(Residential)   | Addition -<br>Residential     | Issued | 11/28/2023 | 1617 Parker St, Ashland,<br>OR 97520       |               |                  | 391E10DC7100     |
|                   |                             |                               |        |            |                                            | PERMITS ISSU  | IED FOR ADDITION | I - RESIDENTIAL: |
| ALTERATION        | _                           | _                             |        | _          |                                            |               | _                | _                |
| BD-R-2023-01035   | Building<br>(Residential)   | Alteration                    | Issued | 11/13/2023 | 1396 Mill Pond Rd,<br>Ashland, OR 97520    |               |                  | 391E10BA2200     |
| BD-R-2023-01042   | Building<br>(Residential)   | Alteration                    | Issued | 11/22/2023 | 460 Orchard St, Ashland,<br>OR 97520       |               |                  | 391E05CD810      |
|                   |                             |                               |        |            |                                            | Pl            | ERMITS ISSUED FO | OR ALTERATION:   |
| CERTIFICATE OF    | OCCUPANCY                   |                               |        |            |                                            |               |                  |                  |
| CO-2023-00393     | Certificate of<br>Occupancy | Certificate of<br>Occupancy   | Issued | 11/20/2023 | 1125 Wheeldon Wy,<br>Ashland, OR 97520     |               |                  | 391E10800        |
| CO-2023-00394     | Certificate of Occupancy    | Certificate of Occupancy      | Issued | 11/20/2023 | 166 N Mountain Av,<br>Ashland, OR 97520    |               |                  | 391E10800        |
| CO-2023-00395     | Certificate of Occupancy    | Certificate of Occupancy      | Issued | 11/21/2023 | 388 Randy St, Ashland, OR<br>97520         |               |                  | 391E05AD211      |
| CO-2023-00396     | Certificate of Occupancy    | Certificate of<br>Occupancy   | Issued | 11/28/2023 | 61 Baum St, Ashland, OR<br>97520           |               |                  | 391E09BB6800     |
| CO-2023-00397     | Certificate of Occupancy    | Certificate of Occupancy      | Issued | 11/29/2023 | 1020 Clear Creek Dr,<br>Ashland, OR 97520  |               |                  | 391E09AA1702     |
| CO-2023-00359     | Certificate of<br>Occupancy | Certificate of<br>Occupancy   | Issued | 11/29/2023 | 1018 Clear Creek Dr,<br>Ashland, OR 97520  |               |                  | 391E09AA1702     |
|                   |                             |                               |        |            | PER                                        | MITS ISSUED F | OR CERTIFICATE ( | OF OCCUPANCY:    |
| GENERAL STRUC     | TURAL                       | _                             |        | _          |                                            |               | _                | _                |
| STRUCT-2023-00203 | Structural                  | General Structural            | Issued | 11/13/2023 | 555 Ashland Creek Dr,<br>Ashland, OR 97520 |               |                  | 391E17AA1111     |
| STRUCT-2023-00204 | Structural                  | General Structural            | Issued | 11/30/2023 | 831 Garden Wy, Ashland,<br>OR 97520        |               |                  | 391E15AC6800     |
|                   |                             |                               |        |            |                                            | PERMITS ISS   | UED FOR GENERA   | L STRUCTURAL:    |
| MISCELLANEOUS     | CONSTRUCTION                | PERMIT                        |        |            |                                            |               |                  |                  |
| PWP-2023-02933    | Public Works<br>Permit      | Miscellaneous<br>Construction | Issued | 11/07/2023 | 292 Gresham St, Ashland,<br>OR 97520       |               |                  | 391E09CA5400     |

| Permit #                                               | Туре                      | Workclass                               | Status | Issue Date               | Main Address                             | Project       | District        | Parcel                       |
|--------------------------------------------------------|---------------------------|-----------------------------------------|--------|--------------------------|------------------------------------------|---------------|-----------------|------------------------------|
| PWP-2023-02934                                         | Public Works<br>Permit    | Miscellaneous<br>Construction<br>Permit | Issued | 11/07/2023               | 485 A St, Ashland, OR<br>97520           |               |                 | 391E09AB6500                 |
| PWP-2023-02938                                         | Public Works<br>Permit    | Miscellaneous<br>Construction<br>Permit | Issued | 11/08/2023               | 423 E Hersey St, Ashland,<br>OR 97520    |               |                 | 391E04DD3700                 |
| PWP-2023-02940                                         | Public Works<br>Permit    | Miscellaneous<br>Construction<br>Permit | Issued | 11/14/2023               | 546 Scenic Dr, Ashland,<br>OR 97520      |               |                 | 391E05DA5302                 |
| PWP-2023-02956                                         | Public Works<br>Permit    | Miscellaneous<br>Construction<br>Permit | Issued | 11/27/2023               | 440 Orchard St, Ashland,<br>OR 97520     |               |                 | 391E05CD818                  |
|                                                        |                           |                                         |        |                          | PERMITS ISSUEI                           | D FOR MISCELL | ANEOUS CONSTR   | UCTION PERMIT:               |
| NEW ONE AND TW                                         | O FAMILY DWELL            | ING                                     |        |                          |                                          |               |                 |                              |
| BD-R-2023-01040                                        | Building<br>(Residential) | New One and Two<br>Family Dwelling      | Issued | 11/30/2023               | 140 Cypress Cr, Ashland,<br>OR 97520     |               |                 | 391E04BC122                  |
|                                                        |                           |                                         |        |                          | PERMITS ISS                              | UED FOR NEW ( | ONE AND TWO FAI | MILY DWELLING:               |
| NON-RESIDENTIA                                         |                           |                                         |        |                          |                                          |               |                 |                              |
| ELEC-2023-01228                                        | Electrical                | Non-Residential                         | Issued | 11/01/2023               | 2405 Siskiyou Bl, Ashland,<br>OR 97520   |               |                 | 391E14CA2400                 |
| ELEC-2023-01235                                        | Electrical                | Non-Residential                         | Issued | 11/20/2023               | 1884 Ashland St, Ashland,<br>OR 97520    |               |                 |                              |
| MECH-2023-02031                                        | Mechanical                | Non-Residential                         | Issued | 11/21/2023               | 548 N Main St, Ashland,<br>OR 97520      |               |                 | 391E05DA4100                 |
|                                                        |                           |                                         |        |                          |                                          | PERMIT        | S ISSUED FOR NO | N-RESIDENTIAL:               |
| RESIDENTIAL                                            |                           |                                         |        |                          |                                          |               |                 |                              |
| ELEC-2023-01227                                        | Electrical                | Residential                             | Issued | 11/01/2023               | 599 N Laurel St, A,<br>Ashland, OR 97520 |               |                 | 391E04BC501                  |
| MECH-2023-02076                                        | Mechanical                | Residential                             | Issued | 11/02/2023               | 135 Meade St, Ashland,<br>OR 97520       |               |                 | 391E09CA10500                |
| PLUMB-2023-00887                                       | Plumbing                  | Residential                             | Issued | 11/02/2023               | 84 Pine St, Ashland, OR<br>97520         |               |                 | 391E08AD801                  |
|                                                        | Plumbing                  | Residential                             | Issued | 11/02/2023               | 192 N Mountain Av,<br>Ashland, OR 97520  |               |                 | 391E10800                    |
| PLUMB-2023-00889                                       |                           |                                         |        |                          | 588 Beach St, Ashland, OR                |               |                 |                              |
|                                                        | Mechanical                | Residential                             | Issued | 11/02/2023               | 97520                                    |               |                 | 391E16AA4201                 |
| PLUMB-2023-00889<br>MECH-2023-02077<br>ELEC-2023-01229 | Mechanical Electrical     | Residential Residential                 | Issued | 11/02/2023<br>11/02/2023 |                                          |               |                 | 391E16AA4201<br>391E09BC3400 |
| MECH-2023-02077                                        |                           |                                         |        |                          | 97520<br>108 Granite St, Ashland,        |               |                 |                              |

| Permit #         | Туре       | Workclass   | Status  | Issue Date | Main Address                                | Project | District | Parcel        |
|------------------|------------|-------------|---------|------------|---------------------------------------------|---------|----------|---------------|
| PLUMB-2023-00890 | Plumbing   | Residential | Issued  | 11/03/2023 | 130 Third St, Ashland, OR<br>97520          |         |          | 391E09BA8101  |
| PLUMB-2023-00891 | Plumbing   | Residential | Issued  | 11/06/2023 | 192 N Mountain Av,<br>Ashland, OR 97520     |         |          | 391E10800     |
| MECH-2023-02078  | Mechanical | Residential | Finaled | 11/06/2023 | 563 N Mountain Av,<br>Ashland, OR 97520     |         |          | 391E04DD2000  |
| MECH-2023-02079  | Mechanical | Residential | Finaled | 11/07/2023 | 317 N Main St, Ashland,<br>OR 97520         |         |          | 391E05DD3000  |
| MECH-2023-02080  | Mechanical | Residential | Issued  | 11/07/2023 | 354 Helman St, Ashland,<br>OR 97520         |         |          | 391E04CD903   |
| MECH-2023-02081  | Mechanical | Residential | Issued  | 11/07/2023 | 595 Lit Wy, Ashland, OR<br>97520            |         |          | 391E15AB5700  |
| ELEC-2023-01230  | Electrical | Residential | Issued  | 11/07/2023 | 143 Nutley St, Ashland, OR<br>97520         |         |          | 391E08AD2300  |
| PLUMB-2023-00892 | Plumbing   | Residential | Issued  | 11/08/2023 | 534 Siskiyou BI, Ashland,<br>OR 97520       |         |          | 391E09AC15800 |
| MECH-2023-02083  | Mechanical | Residential | Finaled | 11/09/2023 | 58 Dewey St, Ashland, OR<br>97520           |         |          | 391E09AC10700 |
| MECH-2023-02084  | Mechanical | Residential | Issued  | 11/09/2023 | 1400 Woodland Dr,<br>Ashland, OR 97520      |         |          | 391E15BD6300  |
| MECH-2023-02082  | Mechanical | Residential | Issued  | 11/09/2023 | 622 Holly St, Ashland, OR<br>97520          |         |          | 391E09DC3200  |
| ELEC-2023-01212  | Electrical | Residential | Issued  | 11/14/2023 | 1222 Iowa St, Ashland, OR<br>97520          |         |          | 391E10CB8400  |
| ELEC-2023-01231  | Electrical | Residential | Issued  | 11/14/2023 | 105 Lincoln St #7, Ashland,<br>Oregon 97520 |         |          | 391E10CB17500 |
| PLUMB-2023-00893 | Plumbing   | Residential | Issued  | 11/14/2023 | 421 Scenic Dr, Ashland,<br>OR 97520         |         |          | 391E05DB4100  |
| MECH-2023-02086  | Mechanical | Residential | Issued  | 11/15/2023 | 311 B St, Ashland, OR<br>97520              |         |          | 391E09BA4800  |
| MECH-2023-02085  | Mechanical | Residential | Issued  | 11/15/2023 | 2261 Mccall Dr, Ashland,<br>OR 97520        |         |          | 391E11CC90000 |
| POOL-2023-00014  | Pool       | Residential | Issued  | 11/15/2023 | 380 Kent St, Ashland, OR<br>97520           |         |          | 391E05AA10100 |
| MECH-2023-02087  | Mechanical | Residential | Issued  | 11/16/2023 | 321 Clay St, 32, Ashland,<br>OR 97520       |         |          | 391E11C3000   |
| PLUMB-2023-00897 | Plumbing   | Residential | Issued  | 11/16/2023 | 1059 Park St, Ashland, OR<br>97520          |         |          | 391E15DA3503  |
| MECH-2023-02088  | Mechanical | Residential | Issued  | 11/16/2023 | 2275 Siskiyou Bl, Ashland,<br>OR 97520      |         |          | 391E14CB90013 |
| ELEC-2023-01233  | Electrical | Residential | Issued  | 11/16/2023 | 1537 Lilac Cr, Ashland, OR<br>97520         |         |          | 391E15BD1200  |
| ELEC-2023-01232  | Electrical | Residential | Finaled | 11/16/2023 | 58 Dewey St, Ashland, OR<br>97520           |         |          | 391E09AC10700 |
| ELEC-2023-01234  | Electrical | Residential | Issued  | 11/16/2023 | 225 W Nevada St, Ashland,<br>OR 97520       |         |          | 391E04BC2600  |
|                  |            |             |         |            |                                             |         |          |               |

| Permit #        | Туре       | Workclass   | Status | Issue Date | Main Address                               | Project | District | Parcel        |
|-----------------|------------|-------------|--------|------------|--------------------------------------------|---------|----------|---------------|
| ELEC-2023-01236 | Electrical | Residential | Issued | 11/17/2023 | 105 Lincoln St, 8, Ashland,<br>OR 97520    |         |          | 391E10CB17500 |
| MECH-2023-02089 | Mechanical | Residential | Issued | 11/17/2023 | 726 Walker Av, Ashland,<br>OR 97520        |         |          | 391E15AC9000  |
| MECH-2023-02090 | Mechanical | Residential | Issued | 11/17/2023 | 1250 Greenmeadows Wy,<br>Ashland, OR 97520 |         |          | 391E23BB501   |
| ELEC-2023-01238 | Electrical | Residential | Issued | 11/20/2023 | 665 E Main St, Ashland,<br>OR 97520        |         |          | 391E09AC7900  |
| MECH-2023-02091 | Mechanical | Residential | Issued | 11/20/2023 | 130 Alnutt St, Ashland, OR<br>97520        |         |          | 391E08AD5202  |
| ELEC-2023-01237 | Electrical | Residential | Issued | 11/20/2023 | 446 Walker Av, Ashland,<br>OR 97520        |         |          | 391E10DC6900  |
| ELEC-2023-01239 | Electrical | Residential | Issued | 11/21/2023 | 1260 Prospect St, Ashland,<br>OR 97520     |         |          | 391E15BC1000  |
| MECH-2023-02093 | Mechanical | Residential | Issued | 11/21/2023 | 1316 Mill Pond Rd,<br>Ashland, OR 97520    |         |          | 391E10BC7500  |
| ELEC-2023-01242 | Electrical | Residential | Issued | 11/21/2023 | 1345 Tolman Creek Rd,<br>Ashland, OR 97520 |         |          | 391E23BA200   |
| ELEC-2023-01240 | Electrical | Residential | Issued | 11/21/2023 | 1345 Tolman Creek Rd,<br>Ashland, OR 97520 |         |          | 391E23BA200   |
| MECH-2023-02095 | Mechanical | Residential | Issued | 11/21/2023 | 915 Glendower St,<br>Ashland, OR 97520     |         |          | 391E04BB5600  |
| MECH-2023-02094 | Mechanical | Residential | Issued | 11/21/2023 | 350 Cambridge St,<br>Ashland, OR 97520     |         |          | 391E05AD149   |
| ELEC-2023-01241 | Electrical | Residential | Issued | 11/21/2023 | 1347 Tolman Creek Rd,<br>Ashland, OR 97520 |         |          | 391E23BA200   |
| ELEC-2023-01243 | Electrical | Residential | Issued | 11/22/2023 | 14 B St, Ashland, OR<br>97520              |         |          | 391E09BB11100 |
| MECH-2023-02096 | Mechanical | Residential | Issued | 11/22/2023 | 374 Avery St, Ashland, OR<br>97520         |         |          | 391E10CC2900  |
| MECH-2023-02097 | Mechanical | Residential | Issued | 11/27/2023 | 2726 Takelma Wy,<br>Ashland, OR 97520      |         |          | 391E14BA1906  |
| MECH-2023-02098 | Mechanical | Residential | Issued | 11/27/2023 | 159 N Main St, Ashland,<br>OR 97520        |         |          | 391E04CC8200  |
| MECH-2023-02101 | Mechanical | Residential | Issued | 11/28/2023 |                                            |         |          | 391E10CC1800  |
| MECH-2023-02102 | Mechanical | Residential | Issued | 11/29/2023 | 981 Beswick Wy, Ashland,<br>OR 97520       |         |          | 391E15DA3104  |
| MECH-2023-02099 | Mechanical | Residential | Issued | 11/29/2023 | 117 S Laurel St, Ashland,<br>OR 97520      |         |          | 391E05DD5200  |
| MECH-2023-02100 | Mechanical | Residential | Issued | 11/29/2023 | 678 Siskiyou Bl, Ashland,<br>OR 97520      |         |          | 391E09DB1100  |
| ELEC-2023-01244 | Electrical | Residential | Issued | 11/29/2023 | 317 N Main St, Ashland,<br>OR 97520        |         |          | 391E05DD3000  |
| MECH-2023-02103 | Mechanical | Residential | Issued | 11/29/2023 | 1364 Mill Pond Rd,<br>Ashland, OR 97520    |         |          | 391E10BD1900  |
| ELEC-2023-01247 | Electrical | Residential | Issued | 11/30/2023 | 249 Wimer St #44,                          |         |          | 391E05DB4300  |

| 391E08AD801<br>391E10CC4500<br>391E09BC3600<br>391E09AB6500 |
|-------------------------------------------------------------|
| 391E10CC4500<br>391E09BC3600<br>391E09AB6500                |
| 391E10CC4500<br>391E09BC3600<br>391E09AB6500                |
| 391E09BC3600<br>391E09AB6500                                |
| 391E09AB6500                                                |
|                                                             |
|                                                             |
| 391E09AC15800                                               |
| 391E04DD3700                                                |
| 391E10CB8100                                                |
| 391E10BD4100                                                |
| 391E09CA13900                                               |
| 391E09BD9800                                                |
| 391E101200                                                  |
| 391E09DB2100                                                |
| 391E04CB2600                                                |
| 391E05DA7300                                                |
| 391E04CC7800                                                |
| 391E10BC2803                                                |
| 391E05AC2900                                                |
| 391E23BB501                                                 |
| 391E05CD818                                                 |
| FOR RIGHT-OF WAY:                                           |
|                                                             |
|                                                             |
|                                                             |

| Permit #          | Туре                       | Workclass              | Status  | Issue Date | Main Address                                   | Project         | District        | Parcel        |
|-------------------|----------------------------|------------------------|---------|------------|------------------------------------------------|-----------------|-----------------|---------------|
| RENEW-2023-00492  | Renewable Energy<br>System | Solar Energy<br>System | Issued  | 11/01/2023 | 2537 Eagle Creek Ln,<br>Ashland, OR 97520      |                 |                 | 391E14CA104   |
| RENEW-2023-00490  | Renewable Energy<br>System | Solar Energy<br>System | Issued  | 11/02/2023 | 730 Frances Ln, Ashland,<br>OR 97520           |                 |                 | 391E15BA5500  |
| RENEW-2023-00494  | Renewable Energy<br>System | Solar Energy<br>System | Issued  | 11/17/2023 | 785 N Mountain Av N,<br>Ashland, Oregon 97520  |                 |                 | 391E04DA1600  |
| RENEW-2023-00496  | Renewable Energy<br>System | Solar Energy<br>System | Finaled | 11/17/2023 | 538 Sutton Pl, Ashland,<br>Oregon 97520        |                 |                 | 391E11DD1300  |
| RENEW-2023-00493  | Renewable Energy<br>System | Solar Energy<br>System | Issued  | 11/17/2023 | 960 Clay St, Ashland,<br>Oregon 97520          |                 |                 | 391E14CB601   |
| RENEW-2023-00495  | Renewable Energy<br>System | Solar Energy<br>System | Finaled | 11/17/2023 | 408 N Laurel St N,<br>Ashland, Oregon 97520    |                 |                 | 391E04CB707   |
| RENEW-2023-00497  | Renewable Energy<br>System | Solar Energy<br>System | Issued  | 11/17/2023 | 1282 Hagen Wy, Ashland,<br>OR 97520            |                 |                 | 391E10800     |
| RENEW-2023-00498  | Renewable Energy<br>System | Solar Energy<br>System | Finaled | 11/17/2023 | 1250 Greenmeadows Wy,<br>Ashland, Oregon 97520 |                 |                 | 391E23BB501   |
| RENEW-2023-00499* | Renewable Energy<br>System | Solar Energy<br>System | Issued  | 11/22/2023 | 1031 Canyon Park Dr,<br>Ashland, Oregon 97520  |                 |                 | 391E14CC5500  |
| RENEW-2023-00500  | Renewable Energy<br>System | Solar Energy<br>System | Finaled | 11/29/2023 | 2683 Takelma Wy,<br>Ashland, Oregon 97520      |                 |                 | 391E14BB1221  |
|                   |                            |                        |         |            |                                                | DEDMITE ICCLIED | EOD SOLAD ENERG | CV CVCTEM: 44 |

|                                  | PERMITS ISSUED FOR SOLAR ENERGY SYSTEM: | 11 |
|----------------------------------|-----------------------------------------|----|
| TREET OR ALLEY EXCAVATION PERMIT |                                         |    |

| PWP-2023-02926  | Public Works<br>Permit | Street or Alley Excavation Permit    | Issued   | 11/02/2023 | 84 Pine St, Ashland, OR<br>97520           | 391E08AD801   |
|-----------------|------------------------|--------------------------------------|----------|------------|--------------------------------------------|---------------|
| PWP-2023-02932  | Public Works<br>Permit | Street or Alley<br>Excavation Permit | Issued   | 11/06/2023 | 165 W Fork St, Ashland,<br>OR 97520        | 391E09BC3600  |
| PWP-2023-02928  | Public Works<br>Permit | Street or Alley<br>Excavation Permit | Issued   | 11/07/2023 | 485 A St, Ashland, OR<br>97520             | 391E09AB6500  |
| PWP-2023-02936  | Public Works<br>Permit | Street or Alley<br>Excavation Permit | Issued   | 11/08/2023 | 534 Siskiyou Bl, Ashland,<br>OR 97520      | 391E09AC15800 |
| PWP-2023-02946* | Public Works<br>Permit | Street or Alley<br>Excavation Permit | Issued   | 11/21/2023 | 259 Greenbriar Pl, Ashland,<br>OR 97520    | 391E05AC2900  |
| PWP-2023-02953  | Public Works<br>Permit | Street or Alley<br>Excavation Permit | Issued   | 11/27/2023 | 1250 Greenmeadows Wy,<br>Ashland, OR 97520 | 391E23BB501   |
| PWP-2023-02955  | Public Works<br>Permit | Street or Alley<br>Excavation Permit | Complete | 11/27/2023 | 440 Orchard St, Ashland,<br>OR 97520       | 391E05CD818   |

#### PERMITS ISSUED FOR STREET OR ALLEY EXCAVATION PERMIT:

| TEMPORARY CERTIFICATE OF OCCUPANCY |                             |                                          |        |            |                                           |              |  |  |  |  |
|------------------------------------|-----------------------------|------------------------------------------|--------|------------|-------------------------------------------|--------------|--|--|--|--|
| CO-2022-00317                      | Certificate of<br>Occupancy | Temporary<br>Certificate of<br>Occupancy | Issued | 11/29/2023 | 1020 Clear Creek Dr,<br>Ashland, OR 97520 | 391E09AA1702 |  |  |  |  |

#### PERMITS ISSUED FOR TEMPORARY CERTIFICATE OF OCCUPANCY:

7

| Permit #          | Туре                          | Workclass             | Status   | Issue Date | Main Address                              | Project                                | District  | Parcel         |     |
|-------------------|-------------------------------|-----------------------|----------|------------|-------------------------------------------|----------------------------------------|-----------|----------------|-----|
| TENANT IMPROVE    | TENANT IMPROVEMENT            |                       |          |            |                                           |                                        |           |                |     |
| BD-NR-2023-00248  | Building<br>(Non-Residential) | Tenant<br>Improvement | Issued   | 11/03/2023 | 2405 Siskiyou Bl, Ashland,<br>OR 97520    |                                        |           | 391E14CA2400   |     |
| BD-NR-2023-00249* | Building<br>(Non-Residential) | Tenant<br>Improvement | On Hold  | 11/07/2023 | 260 N First St, Ashland, OR 97520         |                                        |           | 391E09BA1500   |     |
| BD-NR-2023-00251  | Building<br>(Non-Residential) | Tenant<br>Improvement | Issued   | 11/21/2023 | 2330 Independent Wy,<br>Ashland, OR 97520 |                                        |           | 391E14BA600    |     |
| BD-NR-2023-00250  | Building<br>(Non-Residential) | Tenant<br>Improvement | Issued   | 11/21/2023 | 2346 Independent Wy,<br>Ashland, OR 97520 |                                        |           | 391E14BA600    |     |
|                   |                               |                       |          |            |                                           | PERMITS ISSUED FOR TENANT IMPROVEMENT: |           |                | 4   |
|                   |                               | <u> </u>              | <u> </u> |            |                                           | <u> </u>                               | GRAND TOT | AL OF PERMITS: | 119 |