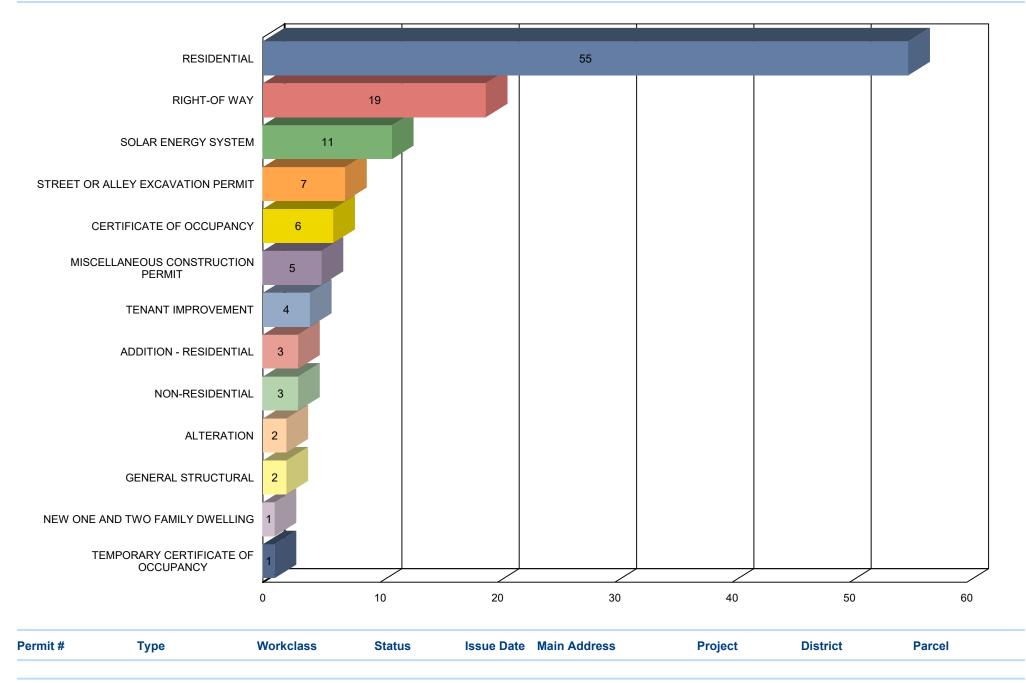

#### PERMITS ISSUED BY WORK CLASS (11/01/2023 TO 11/30/2023) FOR REPORT TEXT LIBRARY: MUNICIPALITY\_NAME

| Permit #          | Туре                        | Workclass                               | Status | Issue Date | Main Address                               | Project       | District         | Parcel         |
|-------------------|-----------------------------|-----------------------------------------|--------|------------|--------------------------------------------|---------------|------------------|----------------|
| ADDITION - RESID  | ENTIAL                      |                                         |        |            |                                            |               |                  |                |
| BD-R-2023-00972   | Building<br>(Residential)   | Addition -<br>Residential               | Issued | 11/17/2023 | 546 Scenic Dr, Ashland,<br>OR 97520        |               |                  | 391E05DA5302   |
| BD-R-2023-01045   | Building<br>(Residential)   | Addition -<br>Residential               | Issued | 11/22/2023 | 1205 Tolman Creek Rd,<br>Ashland, OR 97520 |               |                  | 391E14CD2600   |
| BD-R-2023-00998   | Building<br>(Residential)   | Addition -<br>Residential               | Issued | 11/28/2023 | 1617 Parker St, Ashland,<br>OR 97520       |               |                  | 391E10DC7100   |
|                   |                             |                                         |        |            |                                            | PERMITS ISSU  | JED FOR ADDITION | - RESIDENTIAL: |
| ALTERATION        |                             |                                         |        |            |                                            |               |                  |                |
| BD-R-2023-01035   | Building<br>(Residential)   | Alteration                              | Issued | 11/13/2023 | 1396 Mill Pond Rd,<br>Ashland, OR 97520    |               |                  | 391E10BA2200   |
| BD-R-2023-01042   | Building<br>(Residential)   | Alteration                              | Issued | 11/22/2023 | 460 Orchard St, Ashland,<br>OR 97520       |               |                  | 391E05CD810    |
|                   |                             |                                         |        |            |                                            | P             | ERMITS ISSUED FO | R ALTERATION:  |
| CERTIFICATE OF    | OCCUPANCY                   |                                         |        |            |                                            |               |                  |                |
| CO-2023-00393     | Certificate of<br>Occupancy | Certificate of<br>Occupancy             | Issued | 11/20/2023 | 1125 Wheeldon Wy,<br>Ashland, OR 97520     |               |                  | 391E10800      |
| CO-2023-00394     | Certificate of<br>Occupancy | Certificate of<br>Occupancy             | Issued | 11/20/2023 | 166 N Mountain Av,<br>Ashland, OR 97520    |               |                  | 391E10800      |
| CO-2023-00395     | Certificate of<br>Occupancy | Certificate of<br>Occupancy             | Issued | 11/21/2023 | 388 Randy St, Ashland, OR<br>97520         |               |                  | 391E05AD211    |
| CO-2023-00396     | Certificate of<br>Occupancy | Certificate of<br>Occupancy             | Issued | 11/28/2023 | 61 Baum St, Ashland, OR<br>97520           |               |                  | 391E09BB6800   |
| CO-2023-00397     | Certificate of<br>Occupancy | Certificate of<br>Occupancy             | Issued | 11/29/2023 | 1020 Clear Creek Dr,<br>Ashland, OR 97520  |               |                  | 391E09AA1702   |
| CO-2023-00359     | Certificate of<br>Occupancy | Certificate of<br>Occupancy             | Issued | 11/29/2023 | 1018 Clear Creek Dr,<br>Ashland, OR 97520  |               |                  | 391E09AA1702   |
|                   |                             |                                         |        |            | PER                                        | MITS ISSUED F | OR CERTIFICATE O | OF OCCUPANCY:  |
| GENERAL STRUC     | TURAL                       |                                         |        |            |                                            |               |                  |                |
| STRUCT-2023-00203 | Structural                  | General Structural                      | Issued | 11/13/2023 | 555 Ashland Creek Dr,<br>Ashland, OR 97520 |               |                  | 391E17AA1111   |
| STRUCT-2023-00204 | Structural                  | General Structural                      | Issued | 11/30/2023 | 831 Garden Wy, Ashland,<br>OR 97520        |               |                  | 391E15AC6800   |
|                   |                             |                                         |        |            |                                            | PERMITS ISS   | UED FOR GENERA   | L STRUCTURAL:  |
| MISCELLANEOUS     | CONSTRUCTION                | PERMIT                                  |        |            |                                            |               |                  |                |
| PWP-2023-02933    | Public Works<br>Permit      | Miscellaneous<br>Construction<br>Permit | Issued | 11/07/2023 | 292 Gresham St, Ashland,<br>OR 97520       |               |                  | 391E09CA5400   |

#### PERMITS ISSUED FOR MISCELLANEOUS CONSTRUCTION PERMIT: 5

| NEW ONE AND T   | WO FAMILY DWEL            | LING                               |        |            |                                      |                                  |
|-----------------|---------------------------|------------------------------------|--------|------------|--------------------------------------|----------------------------------|
| BD-R-2023-01040 | Building<br>(Residential) | New One and Two<br>Family Dwelling | Issued | 11/30/2023 | 140 Cypress Cr, Ashland,<br>OR 97520 | 391E04BC122                      |
|                 |                           |                                    |        |            | PERMITS ISSUED FOR NEW               | V ONE AND TWO FAMILY DWELLING: 1 |

#### PERMITS ISSUED FOR NON-RESIDENTIAL: 3

| RESIDENTIAL      |            |             |        |            |                                          |               |
|------------------|------------|-------------|--------|------------|------------------------------------------|---------------|
| ELEC-2023-01227  | Electrical | Residential | Issued | 11/01/2023 | 599 N Laurel St, A,<br>Ashland, OR 97520 | 391E04BC501   |
| MECH-2023-02076  | Mechanical | Residential | Issued | 11/02/2023 | 135 Meade St, Ashland,<br>OR 97520       | 391E09CA10500 |
| PLUMB-2023-00887 | Plumbing   | Residential | Issued | 11/02/2023 | 84 Pine St, Ashland, OR<br>97520         | 391E08AD801   |
| PLUMB-2023-00889 | Plumbing   | Residential | Issued | 11/02/2023 | 192 N Mountain Av,<br>Ashland, OR 97520  | 391E10800     |
| MECH-2023-02077  | Mechanical | Residential | Issued | 11/02/2023 | 588 Beach St, Ashland, OR<br>97520       | 391E16AA4201  |
| ELEC-2023-01229  | Electrical | Residential | Issued | 11/02/2023 | 108 Granite St, Ashland,<br>OR 97520     | 391E09BC3400  |
| MECH-2023-02075  | Mechanical | Residential | Issued | 11/03/2023 | 485 A St, Ashland, OR<br>97520           | 391E09AB6500  |
| PLUMB-2023-00888 | Plumbing   | Residential | Issued | 11/03/2023 | 485 A St, Ashland, OR<br>97520           | 391E09AB6500  |

PERMITS ISSUED FOR RIGHT-OF WAY: 19

| SOLAR ENERGY S    | SYSTEM                     |                        |         |                       |                                        |              |
|-------------------|----------------------------|------------------------|---------|-----------------------|----------------------------------------|--------------|
| RENEW-2023-00491  | Renewable Energy<br>System | Solar Energy<br>System | Finaled | 11/01/2023            | 246 Ridge Rd, Ashland,<br>Oregon 97520 | 391E09CB1201 |
| December 07, 2023 |                            |                        | Re      | eport Text Library: I | Municipality_Page_Footer               | Page 6 of 8  |

#### PERMITS ISSUED FOR SOLAR ENERGY SYSTEM: 11

| STREET OR ALLE  | Y EXCAVATION PERM      | ПΤ                                   |          |            |                                            |               |
|-----------------|------------------------|--------------------------------------|----------|------------|--------------------------------------------|---------------|
| PWP-2023-02926  | Public Works<br>Permit | Street or Alley<br>Excavation Permit | Issued   | 11/02/2023 | 84 Pine St, Ashland, OR<br>97520           | 391E08AD801   |
| PWP-2023-02932  | Public Works<br>Permit | Street or Alley<br>Excavation Permit | Issued   | 11/06/2023 | 165 W Fork St, Ashland,<br>OR 97520        | 391E09BC3600  |
| PWP-2023-02928  | Public Works<br>Permit | Street or Alley<br>Excavation Permit | Issued   | 11/07/2023 | 485 A St, Ashland, OR<br>97520             | 391E09AB6500  |
| PWP-2023-02936  | Public Works<br>Permit | Street or Alley<br>Excavation Permit | Issued   | 11/08/2023 | 534 Siskiyou BI, Ashland,<br>OR 97520      | 391E09AC15800 |
| PWP-2023-02946* | Public Works<br>Permit | Street or Alley<br>Excavation Permit | Issued   | 11/21/2023 | 259 Greenbriar PI, Ashland,<br>OR 97520    | 391E05AC2900  |
| PWP-2023-02953  | Public Works<br>Permit | Street or Alley<br>Excavation Permit | Issued   | 11/27/2023 | 1250 Greenmeadows Wy,<br>Ashland, OR 97520 | 391E23BB501   |
| PWP-2023-02955  | Public Works<br>Permit | Street or Alley<br>Excavation Permit | Complete | 11/27/2023 | 440 Orchard St, Ashland,<br>OR 97520       | 391E05CD818   |

#### PERMITS ISSUED FOR STREET OR ALLEY EXCAVATION PERMIT:

| TEMPORARY CE  | ERTIFICATE OF OC            | CUPANCY                                  |        |            |                                           |                                |
|---------------|-----------------------------|------------------------------------------|--------|------------|-------------------------------------------|--------------------------------|
| CO-2022-00317 | Certificate of<br>Occupancy | Temporary<br>Certificate of<br>Occupancy | Issued | 11/29/2023 | 1020 Clear Creek Dr,<br>Ashland, OR 97520 | 391E09AA1702                   |
|               |                             |                                          |        |            | PERMITS ISSUED FOR TEMPO                  | RARY CERTIFICATE OF OCCUPANCY: |